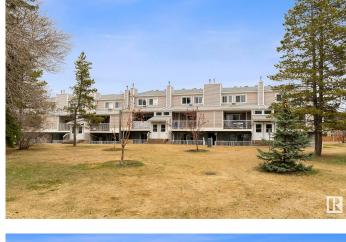

# \$174,800 - 116 10404 24 Avenue, Edmonton

MLS® #E4430645

## \$174,800

2 Bedroom, 1.00 Bathroom, 1,204 sqft Condo / Townhouse on 0.00 Acres

Ermineskin, Edmonton, AB

Bright and spacious 2-storey in Ermineskin offering fantastic value for first-time buyers or investors! The upper level features 2 bedrooms, a 4-piece bath, walk-through closet from the primary bedroom, and convenient upstairs laundry. On the main floor, enjoy a large living room with sliding doors opening to green space, a functional kitchen with plenty of cabinets, dining area, and lots of storage space. Includes an energized parking stall and a newer furnace and hot water tank (approx. 6 years old). Great location near Century Park LRT, South Edmonton Common, Henday, and Calgary Trail!

## **Exterior**

Exterior Wood, Vinyl

Exterior Features Flat Site, Landscaped, Picnic Area, Playground Nearby, Schools,

**Shopping Nearby** 

Roof Asphalt Shingles

Construction Wood, Vinyl

Foundation Concrete Perimeter