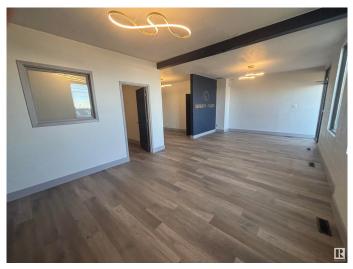

#### \$0

0 Bedroom, 0.00 Bathroom, Industrial on 0.00 Acres

Davies Industrial West, Edmonton, AB

This unit offers 2,800 sq.ft.± of southside office/warehouse space with an open showroom fronting 86 Street. Includes one 12' x 14' grade-level door, a sump, and bonus mezzanine space. The site features a large marshalling area with multiple access points and 17' ceiling height. Zoned BE (Business Employment), it provides convenient access to Whitemud Drive and Calgary Trail.