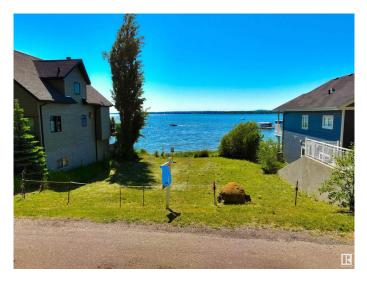

#### \$350,000

0 Bedroom, 0.00 Bathroom, Rural on 0.13 Acres

Seba Beach, Rural Parkland County, AB

Build your dream home in the heart of Seba Beachâ€<sup>™</sup>s exclusive waterfront community on this prime lot that offers rare riparian rights, granting you direct access to the water â€" ideal for installing a private dock or creating your own beach oasis. Whether it's swimming, boating, or enjoying a day on the lake, this property is the perfect launch point for four-season fun. With the old cabin removed (which had natural gas to it) and the lot cleared, it's ready for development. Imagine a custom-built retreat designed to maximize the expansive lake views, with seamless indoor-outdoor living and upscale amenities â€" all just steps from the Edmonton Yacht Club and the vibrant charm of Seba Beach. The property features unique dimensions (shortest sides 100.9' x 51.6') and offers an incredible opportunity to create a stunning lakeside getaway well below appraised and assessed value.

## Exterior

Exterior Features Beach Access, Boating, Golf Nearby, Lake Access Property, Lake View, Picnic Area, Playground Nearby, Schools, Shopping Nearby, Waterfront Property