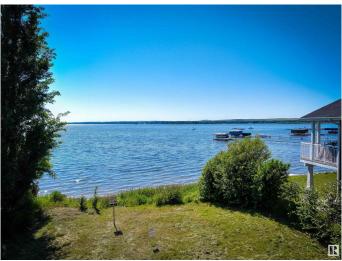

#### \$350,000

0 Bedroom, 0.00 Bathroom, Rural on 0.13 Acres

Seba Beach, Rural Parkland County, AB

Build your dream home in the heart of Seba Beachâ€<sup>™</sup>s exclusive waterfront community on this prime lot that offers rare riparian rights, granting you direct access to the water â€" ideal for installing a private dock or creating your own beach oasis. Whether it's swimming, boating, or enjoying a day on the lake, this property is the perfect launch point for four-season fun. With the old cabin removed (which had natural gas to it) and the lot cleared, it's ready for development. Imagine a custom-built retreat designed to maximize the expansive lake views, with seamless indoor-outdoor living and upscale amenities â€" all just steps from the Edmonton Yacht Club and the vibrant charm of Seba Beach. The property features unique dimensions (shortest sides 100.9' x 51.6') and offers an incredible opportunity to create a stunning lakeside getaway well below appraised and assessed value.

## Exterior

Exterior Features Beach Access, Boating, Golf Nearby, Lake Access Property, Lake View, Picnic Area, Playground Nearby, Schools, Shopping Nearby, Waterfront Property