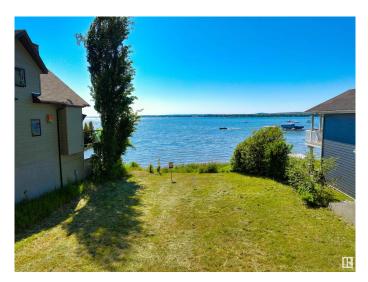

#### \$350,000

0 Bedroom, 0.00 Bathroom, Rural on 0.13 Acres

Seba Beach, Rural Parkland County, AB

Build your dream home in the heart of Seba Beachâ€<sup>™</sup>s exclusive waterfront community on this prime lot that offers rare riparian rights, granting you direct access to the water â€" ideal for installing a private dock or creating your own beach oasis. Whether it's swimming, boating, or enjoying a day on the lake, this property is the perfect launch point for four-season fun. With the old cabin removed (which had natural gas to it) and the lot cleared, it's ready for development. Imagine a custom-built retreat designed to maximize the expansive lake views, with seamless indoor-outdoor living and upscale amenities â€" all just steps from the Edmonton Yacht Club and the vibrant charm of Seba Beach. The property features unique dimensions (shortest sides 100.9' x 51.6') and offers an incredible opportunity to create a stunning lakeside getaway well below appraised and assessed value.

## Exterior

Exterior Features Beach Access, Boating, Golf Nearby, Lake Access Property, Lake View, Picnic Area, Playground Nearby, Schools, Shopping Nearby, Waterfront Property