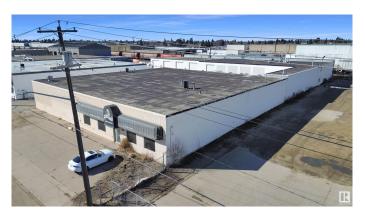

### \$0

0 Bedroom, 0.00 Bathroom, Industrial on 0.00 Acres

Yellowhead Corridor East, Edmonton, AB

This property is available for lease at market rates. Features a spacious and versatile 21,981 sf of industrial space on 1.8 acres (including 1.0 acres of vacant yard space), 16' ceilings, and a paved loading area. With exceptional arterial access on Yellowhead Trail, you are connected directly to all of the key Edmonton routes. Get the exposure that your business deserves in this location, with high visibility reaching over 65,000 vehicles a day.

## **Community Information**

Address 7620 Yellowhead Trail Street

Area Edmonton

Subdivision Yellowhead Corridor East

City Edmonton
County ALBERTA

Province AB

Postal Code T5B 1G3