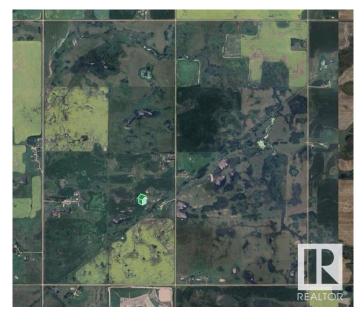

# \$610,702 - Rr172 Twp Rd 504, Rural Beaver County

MLS® #E4431081

## \$610,702

0 Bedroom, 0.00 Bathroom, Rural on 150.52 Acres

None, Rural Beaver County, AB

150.52 ACRES TOTAL...100 ACRES CULTIVATED...CLOSE TO RYLEY

## **Community Information**

| Address     | Rr172 Twp Rd 504    |
|-------------|---------------------|
| Area        | Rural Beaver County |
| Subdivision | None                |
| City        | Rural Beaver County |
| County      | ALBERTA             |
| Province    | AB                  |
| Postal Code | T0B 4A0             |