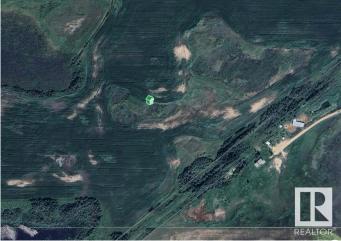

# \$610,702 - Rr172 Twp Rd 504, Rural Beaver County

MLS® #E4431081

## \$610,702

0 Bedroom, 0.00 Bathroom, Rural on 150.52 Acres

None, Rural Beaver County, AB

150.52 ACRES TOTAL...100 ACRES CULTIVATED...CLOSE TO RYLEY