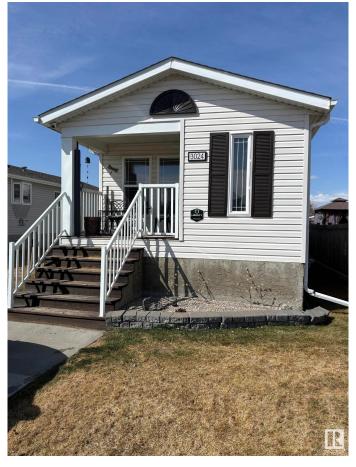

#### \$131,900

2 Bedroom, 1.00 Bathroom, 886 sqft Land Lease Community on 0.00 Acres

Suntree (Leduc), Leduc, AB

Welcome to Aspen Creek, a charming 886 sqft single wide modular home offering 2 bedrooms and a 4-piece main bathroom. The bright and open layout includes a spacious living room, kitchen, and dining area, with plenty of kitchen storage and a window over the sink. Enjoy the comfort of a covered front veranda with privacy screens and a double concrete parking pad. The backyard boasts a raised deck and gazebo, ideal for summer BBQs, along with a newer large shed for added storage. This carpet-free home features new laminate flooring in the primary bedroom, a recently repaired furnace with a new motherboard, a newer hot water tank, and fresh ceiling paint. Well cared for and move-in ready, this home is conveniently located near all amenities, the Edmonton International Airport, parks, schools, shopping, and golfâ€"an excellent fit for empty nesters!