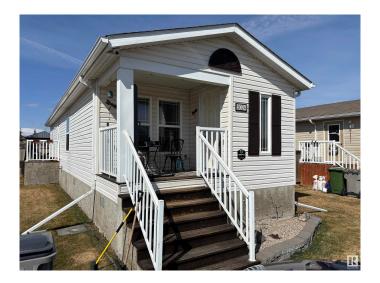

#### \$131,900

2 Bedroom, 1.00 Bathroom, 886 sqft Land Lease Community on 0.00 Acres

Suntree (Leduc), Leduc, AB

Welcome to Aspen Creek, a charming 886 sqft single wide modular home offering 2 bedrooms and a 4-piece main bathroom. The bright and open layout includes a spacious living room, kitchen, and dining area, with plenty of kitchen storage and a window over the sink. Enjoy the comfort of a covered front veranda with privacy screens and a double concrete parking pad. The backyard boasts a raised deck and gazebo, ideal for summer BBQs, along with a newer large shed for added storage. This carpet-free home features new laminate flooring in the primary bedroom, a recently repaired furnace with a new motherboard, a newer hot water tank, and fresh ceiling paint. Well cared for and move-in ready, this home is conveniently located near all amenities, the Edmonton International Airport, parks, schools, shopping, and golfâ€"an excellent fit for empty nesters!