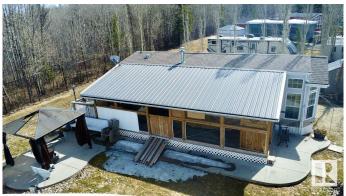

#### \$218,500

2 Bedroom, 1.00 Bathroom, 538 sqft Rural on 0.09 Acres

The Meadows (Parkland), Rural Parkland County, AB

Welcome to The Meadowsâ€"just minutes from Lake Wabamun and under an hour from Edmonton, nestled on the scenic Pineridge Golf & RV Resort. This charming park-model home features vaulted ceilings, abundant natural light, 2 bedrooms, a full bathroom, and a full-length covered deck. The open-concept kitchen and living area create a spacious, inviting feel. As an owner, enjoy access to a wide range of amenities across four interconnected communities, including playgrounds, a rec center, pickleball, basketball courts, and moreâ€"all linked by walkable and golf cart-friendly trails. The Meadows is a true 4-season resort with a newly integrated municipal city water system. Live your best lifestyle here!

#### **Exterior**

Exterior Prefab

Exterior Features Gated Community, Golf Nearby, Landscaped, Low Maintenance

Landscape, Picnic Area, Playground Nearby, Recreation Use, Shopping

Nearby

Construction Prefab Foundation Piling