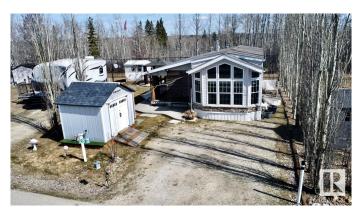

#### \$218,500

2 Bedroom, 1.00 Bathroom, 538 sqft Rural on 0.09 Acres

The Meadows (Parkland), Rural Parkland County, AB

Welcome to The Meadowsâ€"just minutes from Lake Wabamun and under an hour from Edmonton, nestled on the scenic Pineridge Golf & RV Resort. This charming park-model home features vaulted ceilings, abundant natural light, 2 bedrooms, a full bathroom, and a full-length covered deck. The open-concept kitchen and living area create a spacious, inviting feel. As an owner, enjoy access to a wide range of amenities across four interconnected communities, including playgrounds, a rec center, pickleball, basketball courts, and moreâ€"all linked by walkable and golf cart-friendly trails. The Meadows is a true 4-season resort with a newly integrated municipal city water system. Live your best lifestyle here!

## **Community Information**

Address 28 53207 Hghway 31

Area Rural Parkland County

Subdivision The Meadows (Parkland)

City Rural Parkland County

County ALBERTA

Province AB

Postal Code T0E 2B0