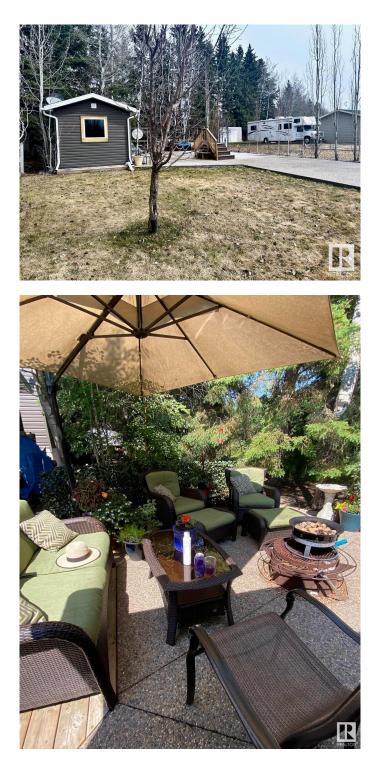

#### \$135,000

0 Bedroom, 0.00 Bathroom, Rural on 0.09 Acres

The Meadows (Parkland), Rural Parkland County, AB

Live the Resort Life Year-Round; Your Turn Key RV Luxury Lot awaits in The Meadows! Step into comfort, convenience, and lifestyle with this fully developed RV lot, perfectly positioned in the sought-after Meadows community. Located beside the 5th hole, this private, treed oasis offers the best of both worlds: tranquil seclusion and prime access. The lot has exposed aggregate concrete, a spacious shed with bunkhouse potential, a golf cart, hot tub, and lawn furniture. As a proud owner, you gain access to Golf, Playgrounds, Rec Center, Pickleball & Basketball Courts all accessible by golf cart. Enjoy the peace of mind of the city water system, a rare bonus in resort living! Whether you're soaking in the summer sun or embracing a cozy winter escape, The Meadows is a true 4-season resort built for how you really want to live. Your best lifestyle starts here. Don't just visit, stay, play, and thrive at The Meadows.

## Exterior

Exterior Features Flat Site, Gated Community, Golf Nearby, Landscaped, Private Setting, Recreation Use, Shopping Nearby