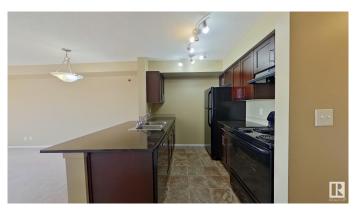

### \$1,450

1 Bedroom, 1.00 Bathroom, 667 sqft Rental on 0.00 Acres

Allard, Edmonton, AB

Welcome to your 1 bed + den, 1 bath apartment located in SW Edmonton. This floor plan is very open with 1 bedroom + a den and 1 full bathroom, 1 underground parking stall, in-suite laundry, Stainless steel appliances, granite counters. Patio area is large â€" plenty of space for your BBQ as well as patio furniture. Not only is the unit fantastic, the location is as well. Heritage Valley Station II is walking distance to shopping (Superstore, Shoppers, Starbucks), major routes (Ellerslie, 111st, 41st Ave, Anthony Henday), and the airport. Easy access to public transportation as well. You are minutes away from where you need to be. Sorry NO smoking and NO pets. Your rent includes water / heat / parking ~ You pay for electricity. Tenant insurance is required. Security deposit is equal to one month's rent and will be required in full upon approval. Available June 1st, 2025 for a 1 year lease! Applications will be processed by running a credit check and getting references from your landlord.