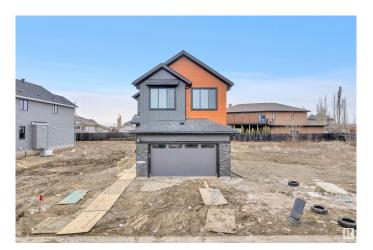

### \$699,900

5 Bedroom, 4.00 Bathroom, 2,483 sqft Single Family on 0.00 Acres

Horse Hill Neighbourhood 1A, Edmonton, AB

2483 sqft | Brand New Detached double car garage home with stunning exterior | 4 bedrooms on upper level with 3 full bathrooms || Main level full bedroom & bathroom. Main door entrance leads you to Open to above entrance. Living area with fireplace, open to above area, stunning feature wall & chandelier.BEAUTIFUL EXTENDED kitchen truly a masterpiece, waterfall Centre island. Spice Kitchen cabinets & windows. Dining nook with access to backyard. Oak staircase leads to bonus room. Huge Primary br with INDENT CEILING, feature wall, 5pc fully custom ensuite with separate seat & W/I closet. 2nd & 3rd bedroom with attached jack & jill bathroom. fourth bedroom with common bathroom. Laundry on 2nd floor. Side entrance for basement which is ready for your own personal finishes.

Year Built 2024

Type Single Family

Sub-Type Detached Single Family

Style 2 Storey
Status Active

## **Exterior**

Exterior Wood, Stone, Vinyl

Exterior Features Golf Nearby, Schools

Roof Asphalt Shingles

Construction Wood, Stone, Vinyl

Foundation Concrete Perimeter