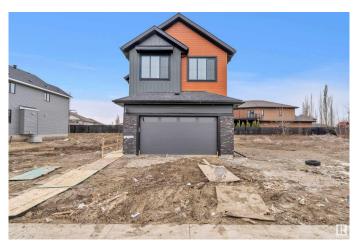

### \$699,900

5 Bedroom, 4.00 Bathroom, 2,483 sqft Single Family on 0.00 Acres

Horse Hill Neighbourhood 1A, Edmonton, AB

2483 sqft | Brand New Detached double car garage home with stunning exterior | 4 bedrooms on upper level with 3 full bathrooms || Main level full bedroom & bathroom. Main door entrance leads you to Open to above entrance. Living area with fireplace, open to above area, stunning feature wall & chandelier.BEAUTIFUL EXTENDED kitchen truly a masterpiece, waterfall Centre island. Spice Kitchen cabinets & windows. Dining nook with access to backyard. Oak staircase leads to bonus room. Huge Primary br with INDENT CEILING, feature wall, 5pc fully custom ensuite with separate seat & W/I closet. 2nd & 3rd bedroom with attached jack & jill bathroom. fourth bedroom with common bathroom. Laundry on 2nd floor. Side entrance for basement which is ready for your own personal finishes.

Year Built 2024

Type Single Family

Sub-Type Detached Single Family

Style 2 Storey
Status Active

## **Exterior**

Exterior Wood, Stone, Vinyl

Exterior Features Golf Nearby, Schools

Roof Asphalt Shingles

Construction Wood, Stone, Vinyl

Foundation Concrete Perimeter