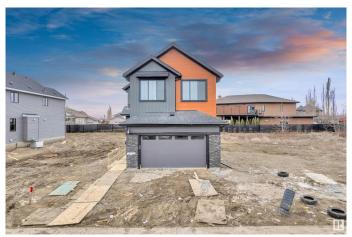

### \$699,900

5 Bedroom, 4.00 Bathroom, 2,483 sqft Single Family on 0.00 Acres

Horse Hill Neighbourhood 1A, Edmonton, AB

2483 sqft | Brand New Detached double car garage home with stunning exterior | 4 bedrooms on upper level with 3 full bathrooms || Main level full bedroom & bathroom. Main door entrance leads you to Open to above entrance. Living area with fireplace, open to above area, stunning feature wall & chandelier.BEAUTIFUL EXTENDED kitchen truly a masterpiece, waterfall Centre island. Spice Kitchen cabinets & windows. Dining nook with access to backyard. Oak staircase leads to bonus room. Huge Primary br with INDENT CEILING, feature wall, 5pc fully custom ensuite with separate seat & W/I closet. 2nd & 3rd bedroom with attached jack & jill bathroom. fourth bedroom with common bathroom. Laundry on 2nd floor. Side entrance for basement which is ready for your own personal finishes.

Year Built 2024

Type Single Family

Sub-Type Detached Single Family

Style 2 Storey
Status Active

## **Exterior**

Exterior Wood, Stone, Vinyl

Exterior Features Golf Nearby, Schools

Roof Asphalt Shingles

Construction Wood, Stone, Vinyl

Foundation Concrete Perimeter