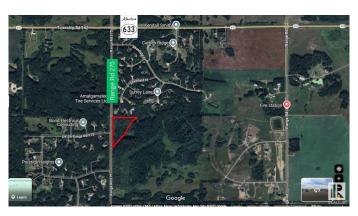

## \$425,000

0 Bedroom, 0.00 Bathroom, Rural on 7.86 Acres

None, Rural Parkland County, AB

Lot 1 - Premium corner lot in a private, treed setting, outside of subdivision. Located at the northwest corner of City View Estates, this 7.86+/- acre parcel offers mature trees, gentle rolling land, and paved access off Range Road 275. Zoned RC - Country Residential, this lot is ideal for building a custom home with room for outbuildings, hobby gardening, and more--all within a quiet, rural community just 10 minutes from Spruce Grove, less than 30 minutes from Edmonton, and only 20 minutes from St. Albert, and Acheson. With power and gas at the property line.

## **Community Information**

Address 54115 Rge Rd 275

Area Rural Parkland County

Subdivision None

City Rural Parkland County

County ALBERTA

Province AB

Postal Code T7X 3S4