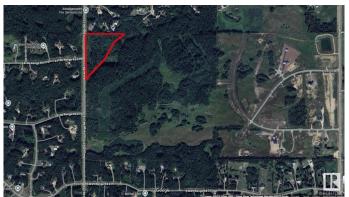

## \$425,000

0 Bedroom, 0.00 Bathroom, Rural on 7.86 Acres

None, Rural Parkland County, AB

Lot 1 - Premium corner lot in a private, treed setting, outside of subdivision. Located at the northwest corner of City View Estates, this 7.86+/- acre parcel offers mature trees, gentle rolling land, and paved access off Range Road 275. Zoned RC - Country Residential, this lot is ideal for building a custom home with room for outbuildings, hobby gardening, and more--all within a quiet, rural community just 10 minutes from Spruce Grove, less than 30 minutes from Edmonton, and only 20 minutes from St. Albert, and Acheson. With power and gas at the property line.

## **Community Information**

Address 54115 Rge Rd 275

Area Rural Parkland County

Subdivision None

City Rural Parkland County

County ALBERTA

Province AB

Postal Code T7X 3S4