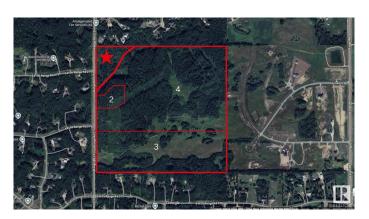

## \$425,000

0 Bedroom, 0.00 Bathroom, Rural on 7.86 Acres

None, Rural Parkland County, AB

Lot 1 - Premium corner lot in a private, treed setting, outside of subdivision. Located at the northwest corner of City View Estates, this 7.86+/- acre parcel offers mature trees, gentle rolling land, and paved access off Range Road 275. Zoned RC - Country Residential, this lot is ideal for building a custom home with room for outbuildings, hobby gardening, and more--all within a quiet, rural community just 10 minutes from Spruce Grove, less than 30 minutes from Edmonton, and only 20 minutes from St. Albert, and Acheson. With power and gas at the property line.

## **Community Information**

Address 54115 Rge Rd 275

Area Rural Parkland County

Subdivision None

City Rural Parkland County

County ALBERTA

Province AB

Postal Code T7X 3S4