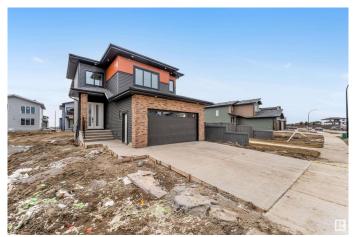

### \$689,000

4 Bedroom, 3.00 Bathroom, 2,319 sqft Rural on 0.11 Acres

Churchill Meadow, Rural Leduc County, AB

Welcome to this beautiful and spacious 2300sqft family home located in the heart of churchill Meadows, Leduc County. With 3 spacious bedroom plus a bonus room and an extra room on the main floor, there is room for the whole family. The house come with an open to below layout living room, a seperate family room, custom bathrooms, spice kitchen and generously sized laundry room for added convinience. Located in a quite and desirable neighbourhood- this home checks all the boxes!

#### **Exterior**

Exterior Wood

Exterior Features Airport Nearby, Playground Nearby

Construction Wood

Foundation Concrete Perimeter