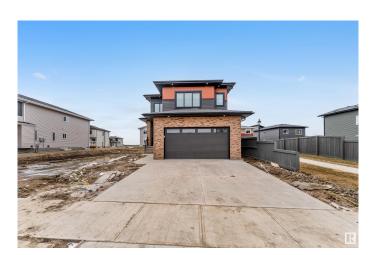

### \$689,000

4 Bedroom, 3.00 Bathroom, 2,319 sqft Rural on 0.11 Acres

Churchill Meadow, Rural Leduc County, AB

Welcome to this beautiful and spacious 2300sqft family home located in the heart of churchill Meadows, Leduc County. With 3 spacious bedroom plus a bonus room and an extra room on the main floor, there is room for the whole family. The house come with an open to below layout living room, a seperate family room, custom bathrooms, spice kitchen and generously sized laundry room for added convinience. Located in a quite and desirable neighbourhood- this home checks all the boxes!

#### **Essential Information**

MLS® # E4431328 Price \$689,000

Bedrooms 4

Bathrooms 3.00

Full Baths 3

Square Footage 2,319

Acres 0.11

Year Built 2025