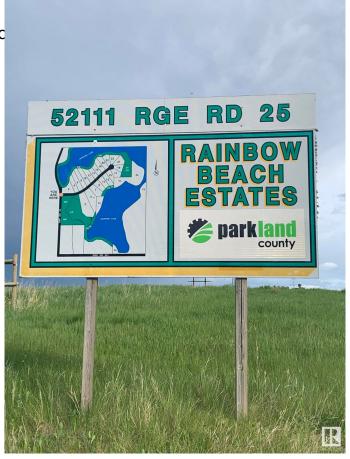

### \$250,000

0 Bedroom, 0.00 Bathroom, Rural on 2.70 Acres

Rainbow Beach Estates, Rural Parkland County, AB

Prestigious paved subdivision at Rainbow Lake Estates located at Jackfish Lake. 2.72 acre lot with oversized 32x36 garage/shop offering 2 overhead single doors. Excellent opportunity to branch out to a quiet lake setting. Build your recreational property or year round home. This acreage does not have direct access to lake.

## **Community Information**

Address 6 52111-rr25

Area Rural Parkland County
Subdivision Rainbow Beach Estates
City Rural Parkland County

County ALBERTA

Province AB

Postal Code T7Y 3L8