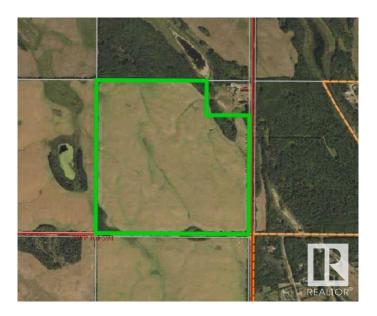

## \$825,000

0 Bedroom, 0.00 Bathroom, Rural on 309.93 Acres

None, Rural St. Paul County, AB

An excellent opportunity to expand your current farming operationâ€"this listing includes over 300 acres across two adjoining quarter sections, located just 15 minutes north of St. Paul. Whether you're looking to increase your pasture, hay land, or crop production, this versatile parcel offers plenty of potential. Additionally, enjoy the benefit of oil lease revenue for a steady stream of supplementary income. With easy access and open terrain, this is a solid investment for any agricultural producer.

# **Community Information**

Address Se 26 & Ne 23 59;10;4
Area Rural St. Paul County

Subdivision None

City Rural St. Paul County

County ALBERTA

Province AB

Postal Code T0A 3A1