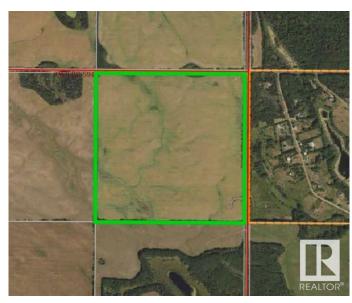

## \$825,000

0 Bedroom, 0.00 Bathroom, Rural on 309.93 Acres

None, Rural St. Paul County, AB

An excellent opportunity to expand your current farming operationâ€"this listing includes over 300 acres across two adjoining quarter sections, located just 15 minutes north of St. Paul. Whether you're looking to increase your pasture, hay land, or crop production, this versatile parcel offers plenty of potential. Additionally, enjoy the benefit of oil lease revenue for a steady stream of supplementary income. With easy access and open terrain, this is a solid investment for any agricultural producer.

# **Community Information**

Address Se 26 & Ne 23 59;10;4
Area Rural St. Paul County

Subdivision None

City Rural St. Paul County

County ALBERTA

Province AB

Postal Code T0A 3A1