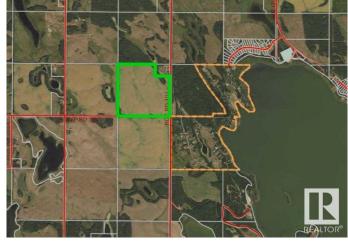

## \$825,000

0 Bedroom, 0.00 Bathroom, Rural on 309.93 Acres

None, Rural St. Paul County, AB

An excellent opportunity to expand your current farming operationâ€"this listing includes over 300 acres across two adjoining quarter sections, located just 15 minutes north of St. Paul. Whether you're looking to increase your pasture, hay land, or crop production, this versatile parcel offers plenty of potential. Additionally, enjoy the benefit of oil lease revenue for a steady stream of supplementary income. With easy access and open terrain, this is a solid investment for any agricultural producer.

# **Community Information**

Address Se 26 & Ne 23 59;10;4
Area Rural St. Paul County

Subdivision None

City Rural St. Paul County

County ALBERTA

Province AB

Postal Code T0A 3A1