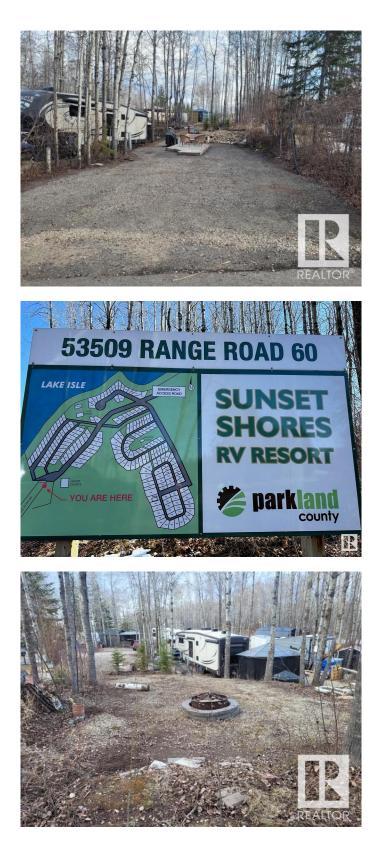

## \$114,900

0 Bedroom, 0.00 Bathroom, Rural on 0.10 Acres

Sunset Shores, Rural Parkland County, AB

SUNSET SHORES RV RESORT. LAKE LOT FOR SALE !! Best Camping / Lifestyle Decision You will ever make!! Join the fun Sunset Shores Resort Lake Community. This four season RV & park model resort is perfect for families & couples looking to enjoy time outdoors without the hassle of towing & setting up all the time! Or for full time country living in a Park Model Home. Just a short drive west of Edmonton to this private gated community at Isle Lake with pavement to your door. Lot #83 Is a tree lot offering 50 amp power, CITY WATER & full sewer services. Join in on the fun and enjoy the Lake Life in this active Lake community! Amenities include: ATV/Golf cart & pet friendly, walking & ATV trails. Club house, heated pool, laundry house, shower house, pier & marina, tennis, pickle ball, basketball, beach volleyball, playgrounds, great fishing, boating & fun social club activities & events for all ages. Winter fun as well with ice fishing & groomed snowmobile trails, year round access to the resort & clubhouse.

# **Community Information**

| Address     | 445 53509 Rge Rd 60   |
|-------------|-----------------------|
| Area        | Rural Parkland County |
| Subdivision | Sunset Shores         |
| City        | Rural Parkland County |
| County      | ALBERTA               |
| Province    | AB                    |
| Postal Code | T7Y 0B5               |