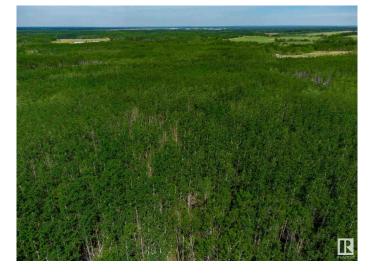

#### \$385,000

0 Bedroom, 0.00 Bathroom, Rural on 139.00 Acres

None, Rural Bonnyville M.D., AB

140 acres close to Cold Lake with \$5,000 yearly oil revenue! The opportunities are endless on this beautiful quarter section that's so close to town! There's even a natural stream running through that's connecting to the Beaver River! Power and Gas are both to the front NW side of the quarter.

### Exterior

Exterior Features Private Setting, Treed Lot, See Remarks