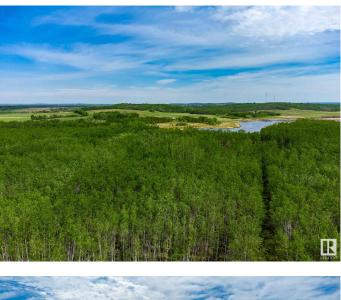

#### \$385,000

0 Bedroom, 0.00 Bathroom, Rural on 139.00 Acres

None, Rural Bonnyville M.D., AB

140 acres close to Cold Lake with \$5,000 yearly oil revenue! The opportunities are endless on this beautiful quarter section that's so close to town! There's even a natural stream running through that's connecting to the Beaver River! Power and Gas are both to the front NW side of the quarter.

### Exterior

Exterior Features Private Setting, Treed Lot, See Remarks