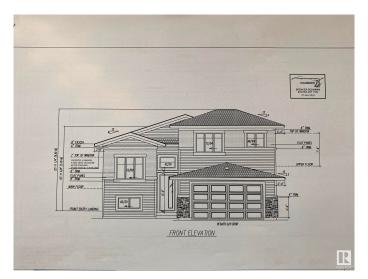

## \$540,000

3 Bedroom, 2.00 Bathroom, 1,694 sqft Single Family on 0.00 Acres

Vegreville, Vegreville, AB

Brand new Bilevel being built in the new Foxview subdivision in Vegreville. Looking for "NEW" with the finishings and colours of your choice? Look no further. This 1694 sq ft home is under construction and will be ready to go in the not to distant future!

## **Essential Information**

MLS® # E4431463 Price \$540,000

Bedrooms 3
Bathrooms 2.00
Full Baths 2

Square Footage 1,694 Acres 0.00 Year Built 2025

Type Single Family

Sub-Type Detached Single Family

Style Bi-Level Status Active