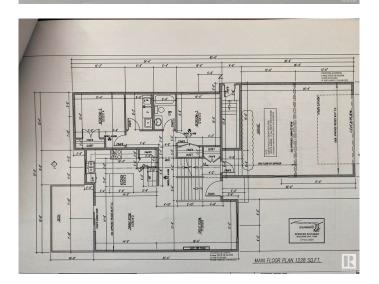

## \$540,000

3 Bedroom, 2.00 Bathroom, 1,694 sqft Single Family on 0.00 Acres

Vegreville, Vegreville, AB

Brand new Bilevel being built in the new Foxview subdivision in Vegreville. Looking for "NEW" with the finishings and colours of your choice? Look no further. This 1694 sq ft home is under construction and will be ready to go in the not to distant future!

## **Essential Information**

MLS® # E4431463 Price \$540,000

Bedrooms 3
Bathrooms 2.00
Full Baths 2

Square Footage 1,694 Acres 0.00 Year Built 2025

Type Single Family

Sub-Type Detached Single Family

Style Bi-Level Status Active