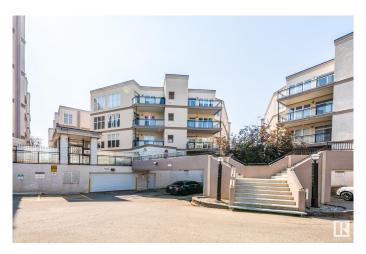

# \$255,000 - 512 4835 104a Street, Edmonton

MLS® #E4431594

# \$255,000

2 Bedroom, 2.00 Bathroom, 1,076 sqft Condo / Townhouse on 0.00 Acres

Empire Park, Edmonton, AB

PENTHOUSE at Southview Court! Top-floor 2 bed + 2 bath condo with 1076 sq ft of stylish living space and 9' ceilings. Enjoy southwest-facing views, floor-to-ceiling windows, and a private balcony perfect for evening entertaining. Features include in-suite laundry, built-in oven, black appliances, and heated underground parking with storage. Prime location - steps to LRT, Southgate Mall, restaurants, and quick access to U of A, Whitemud, and Calgary Trail. Secure building with video surveillance and low condo fees.

#### **Exterior**

Exterior Wood, Stucco

Exterior Features Low Maintenance Landscape, Public Transportation, Schools, Shopping

Nearby

Roof Flat

Construction Wood, Stucco

Foundation Concrete Perimeter