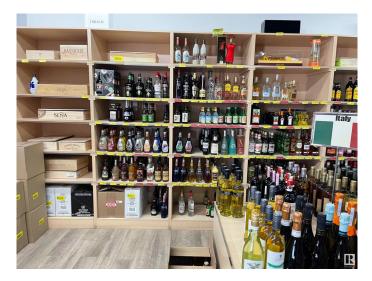

#### \$236,800

0 Bedroom, 0.00 Bathroom, Business on 0.00 Acres

None, Spruce Grove, AB

The 1750 sqft LIQUOR store located to high exposure spot in SPRUCE GROVE. This one established long time under same owner, and lots of repeat clientele. High sales number and just has newer reno completed. Lots of parking and great opportunity.