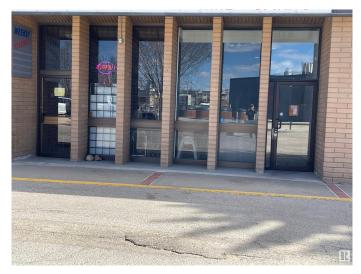

#### \$236,800

0 Bedroom, 0.00 Bathroom, Business on 0.00 Acres

None, Spruce Grove, AB

The 1750 sqft LIQUOR store located to high exposure spot in SPRUCE GROVE. This one established long time under same owner, and lots of repeat clientele. High sales number and just has newer reno completed. Lots of parking and great opportunity.