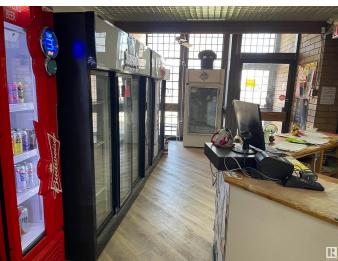

#### \$236,800

0 Bedroom, 0.00 Bathroom, Business on 0.00 Acres

None, Spruce Grove, AB

The 1750 sqft LIQUOR store located to high exposure spot in SPRUCE GROVE. This one established long time under same owner, and lots of repeat clientele. High sales number and just has newer reno completed. Lots of parking and great opportunity.