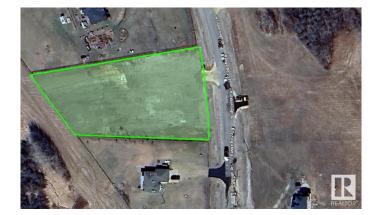

## \$180,000

0 Bedroom, 0.00 Bathroom, Rural on 1.52 Acres

Hillsborough, Rural Sturgeon County, AB

1.52 Acres of sloped land in the Hillsborough subdivision! Great opportunity to build a beautiful walk out home, with mature trees at the back of the property offering privacy from the neighbors. ON PAVEMENT all the way to Hwy 28, 10 mins from Gibbons and 30 mins from Edmonton.

### **Community Information**

| Address     | 74 57126 Rge Road 233 |
|-------------|-----------------------|
| Area        | Rural Sturgeon County |
| Subdivision | Hillsborough          |
| City        | Rural Sturgeon County |
| County      | ALBERTA               |
| Province    | AB                    |
| Postal Code | T0A 1N5               |

### Exterior

Exterior Features Backs Onto Park/Trees, Golf Nearby, Hillside, Sloping Lot, See Remarks