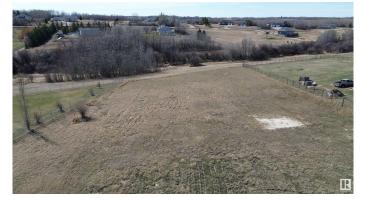

## \$180,000

0 Bedroom, 0.00 Bathroom, Rural on 1.52 Acres

Hillsborough, Rural Sturgeon County, AB

1.52 Acres of sloped land in the Hillsborough subdivision! Great opportunity to build a beautiful walk out home, with mature trees at the back of the property offering privacy from the neighbors. ON PAVEMENT all the way to Hwy 28, 10 mins from Gibbons and 30 mins from Edmonton.

### Exterior

Exterior Features Backs Onto Park/Trees, Golf Nearby, Hillside, Sloping Lot, See Remarks