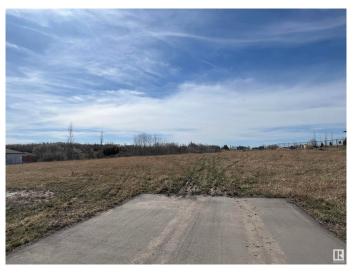

## \$180,000

0 Bedroom, 0.00 Bathroom, Rural on 1.52 Acres

Hillsborough, Rural Sturgeon County, AB

1.52 Acres of sloped land in the Hillsborough subdivision! Great opportunity to build a beautiful walk out home, with mature trees at the back of the property offering privacy from the neighbors. ON PAVEMENT all the way to Hwy 28, 10 mins from Gibbons and 30 mins from Edmonton.

### Exterior

Exterior Features Backs Onto Park/Trees, Golf Nearby, Hillside, Sloping Lot, See Remarks