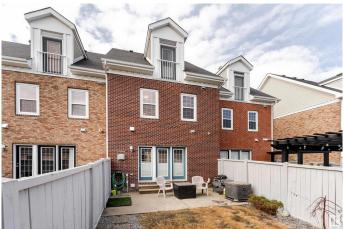

### \$425,000

2 Bedroom, 2.50 Bathroom, 1,809 sqft Condo / Townhouse on 0.00 Acres

Griesbach, Edmonton, AB

Beautiful 1809 sq ft 2 bedroom townhome located across from Patricia Park in the heart of Griesbach. This home features an open main floor concept with dining room, kitchen (with island & granite counter tops), 2 pc bath and living room area with cozy gas fireplace. One large bedroom on the 2nd floor with walk in closet, a full 4 pc ensuite bath with separate tub and shower, convenient laundry and large open plan bonus room. The third floor is an amazing primary bedroom suite with its own 5 pc bath, walk in closet and vaulted ceilings. Basement has been left unfinished with a roughed in bathroom ready for your personal touch! Private back yard & patio with double detached garage and air conditioning. Low condo fees and a new beginning await!

## Amenities

| Amenities | Air Conditioner, Ceiling 9 ft., Detectors Smoke, Hot Water Natural Gas, |
|-----------|-------------------------------------------------------------------------|
|           | No Smoking Home                                                         |
| Parking   | Double Garage Detached                                                  |