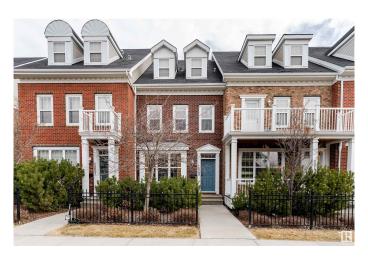

# \$425,000 - 1049 Gault Boulevard, Edmonton

MLS® #E4431799

### \$425,000

2 Bedroom, 2.50 Bathroom, 1,809 sqft Condo / Townhouse on 0.00 Acres

Griesbach, Edmonton, AB

Beautiful 1809 sq ft 2 bedroom townhome located across from Patricia Park in the heart of Griesbach. This home features an open main floor concept with dining room, kitchen (with island & granite counter tops), 2 pc bath and living room area with cozy gas fireplace. One large bedroom on the 2nd floor with walk in closet, a full 4 pc ensuite bath with separate tub and shower, convenient laundry and large open plan bonus room. The third floor is an amazing primary bedroom suite with its own 5 pc bath, walk in closet and vaulted ceilings. Basement has been left unfinished with a roughed in bathroom ready for your personal touch! Private back yard & patio with double detached garage and air conditioning. Low condo fees and a new beginning await!