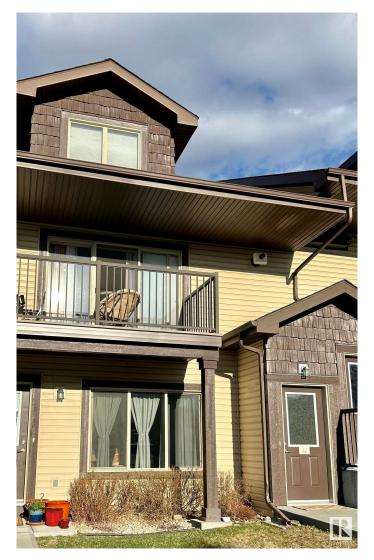

## \$195,000

2 Bedroom, 1.00 Bathroom, 849 sqft Condo / Townhouse on 0.00 Acres

Charlesworth, Edmonton, AB

Adorable top floor carriage home in the community of Charlesworth. This 2 bedroom home has an open concept main living area and vaulted ceilings. The spacious kitchen comes complete with stainless steel appliances, pantry, island with breakfast bar, and plenty of cupboard space. There is dark laminate flooring in the main living space and carpet in the bedrooms. The neutral colors throughout will complement all design styles. From the living room, the double patio doors lead out to a west facing balcony with a lovely view of the wetland area. There is a stackable washer and dryer and a storage room. Your parking spot is right out front. Easy access to Anthony Henday, shopping, and Ellerslie Campus School. Move in and enjoy!

### **Exterior**

Exterior Wood, Vinyl

Exterior Features Playground Nearby, Public Transportation, Schools, Shopping Nearby

Roof Asphalt Shingles

Construction Wood, Vinyl

Foundation Concrete Perimeter