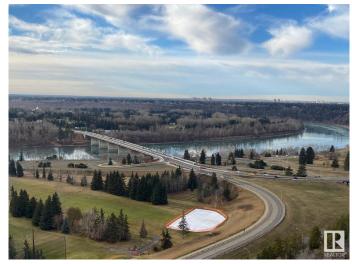

#### \$299,900

2 Bedroom, 1.50 Bathroom, 1,127 sqft Condo / Townhouse on 0.00 Acres

WîhkwÃantôwin, Edmonton, AB

Beautiful panoramic view of the River Valley and Victoria golf course. This large concrete and steel 2 bedroom condo offers 2 bathrooms newer kitchen cabinets and appliances, newer hardwood flooring throughout living & hallway + carpet in bedrooms, newer tile and fixtures in bathrooms, plenty of closet space and one large balcony running the length of the unit. Condo fees include power, heat, water, use of laundry, Titled underground heated parking, exercise room, sauna, lounge and library. Close to all amenities of downtown and public transportation.

#### **Exterior**

Exterior Concrete, Stucco

Exterior Features Golf Nearby, Park/Reserve, Public Transportation, River Valley View,

River View, Shopping Nearby, View City

Roof Tar & amp; Gravel
Construction Concrete, Stucco