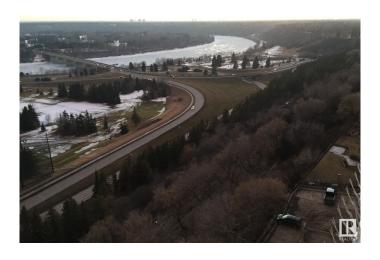

#### \$299,900

2 Bedroom, 1.50 Bathroom, 1,127 sqft Condo / Townhouse on 0.00 Acres

WîhkwÃantôwin, Edmonton, AB

Beautiful panoramic view of the River Valley and Victoria golf course. This large concrete and steel 2 bedroom condo offers 2 bathrooms newer kitchen cabinets and appliances, newer hardwood flooring throughout living & hallway + carpet in bedrooms, newer tile and fixtures in bathrooms, plenty of closet space and one large balcony running the length of the unit. Condo fees include power, heat, water, use of laundry, Titled underground heated parking, exercise room, sauna, lounge and library. Close to all amenities of downtown and public transportation.

#### **Exterior**

Exterior Concrete, Stucco

Exterior Features Golf Nearby, Park/Reserve, Public Transportation, River Valley View,

River View, Shopping Nearby, View City

Roof Tar & amp; Gravel
Construction Concrete, Stucco