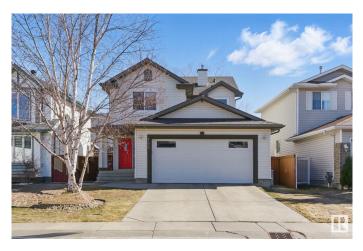

# \$474,900 - 188 Ward Crescent, Edmonton

MLS® #E4431904

#### \$474,900

3 Bedroom, 2.50 Bathroom, 1,449 sqft Single Family on 0.00 Acres

Wild Rose, Edmonton, AB

Welcome to a family-friendly home where open-concept living and cozy comfort come together! The bright kitchen, dining, and living areas flow seamlesslyâ€"perfect for both busy mornings and weekend hangouts. You can see into the backyard from almost every angle, making it easy to keep an eye on the kids or pets. Upstairs, you'II find three spacious bedrooms, including a spacious and bright primary with a walk-in closet and ensuite. Add your own personal touches and design to the unfinished basement that has permitted electrical and ready for framing and drywall. Step outside to a fully fenced, beautifully landscaped south facing backyard including an over achieving apple tree and stamped concrete patio. Looking for a new hobby? All garden boxes are included! There's enough space to play, entertain, or relax. Located in Edmonton's vibrant southeast community of Wild Rose, you're close to rec centres, schools, parks, and shopping. This home is the perfect blend of function, comfort, and possibility.