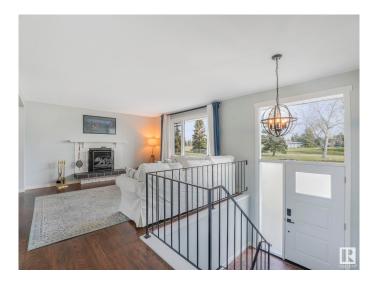

## \$389,000

3 Bedroom, 1.00 Bathroom, 1,099 sqft Single Family on 0.00 Acres

York, Edmonton, AB

GREAT LOCATION across from York Park for this 1100 sq. ft. Bi-level. Many renovations have been completed over the past few years. Original Hardwood floors refinished, New Windows, New Front and Back Door, New Paint, New Baseboards, New Deck, New Lighting. Gas Stove in the Kitchen and all of the other appliances are included. Fireplace includes the unique fireplace screen. Basement is partially finished with a large recreation room with a Retro style built in bar, Workshop and Laundry Room. Double off street parking in the backyard that could be used as a future garage site.

## **Community Information**

Address 5807 138 Avenue

Area Edmonton

Subdivision York

City Edmonton
County ALBERTA

Province AB

Postal Code T5A 1E4

#### **Exterior**

Exterior Wood, Stucco

Exterior Features Back Lane, Fenced, Landscaped, Park/Reserve, Schools, Shopping

Nearby

Roof Asphalt Shingles

Construction Wood, Stucco

Foundation Concrete Perimeter