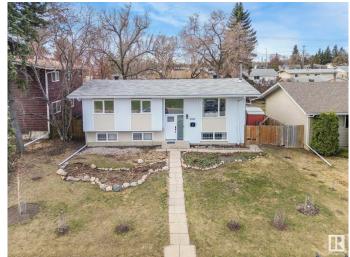

## \$389,000

3 Bedroom, 1.00 Bathroom, 1,099 sqft Single Family on 0.00 Acres

York, Edmonton, AB

GREAT LOCATION across from York Park for this 1100 sq. ft. Bi-level. Many renovations have been completed over the past few years. Original Hardwood floors refinished, New Windows, New Front and Back Door, New Paint, New Baseboards, New Deck, New Lighting. Gas Stove in the Kitchen and all of the other appliances are included. Fireplace includes the unique fireplace screen. Basement is partially finished with a large recreation room with a Retro style built in bar, Workshop and Laundry Room. Double off street parking in the backyard that could be used as a future garage site.

## **Community Information**

Address 5807 138 Avenue

Area Edmonton

Subdivision York

City Edmonton
County ALBERTA

Province AB

Postal Code T5A 1E4

#### **Exterior**

Exterior Wood, Stucco

Exterior Features Back Lane, Fenced, Landscaped, Park/Reserve, Schools, Shopping

Nearby

Roof Asphalt Shingles

Construction Wood, Stucco

Foundation Concrete Perimeter