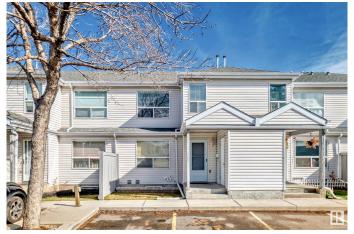

## \$277,500

3 Bedroom, 2.00 Bathroom, 1,272 sqft Condo / Townhouse on 0.00 Acres

Tawa, Edmonton, AB

Welcome to the serene and family-oriented community of Parkside. This air-conditioned, three-bedroom, two-story townhome features a fully finished basement and is just steps away from a private children's playground, green space, and walking. Benefit from the of two assigned parking stalls situated directly outside the front door, along with an attached storage room on the front porch. Within walking distance to Grey Nuns Hospital, Millwoods Town Centre and the state-of-the L terminal, this property is an excellent choice for a small, growing family looking for a low maintenance home in a great location.

# **Community Information**

Address 75 603 Youville

Area Edmonton

Subdivision Tawa

City Edmonton
County ALBERTA

Province AB

Postal Code T6L 6V8

#### **Exterior**

Exterior Wood, Vinyl

Exterior Features Airport Nearby, Low Maintenance Landscape, Shopping Nearby, Private

Park Access, Partially Fenced

Roof Asphalt Shingles

Construction Wood, Vinyl

Foundation Concrete Perimeter