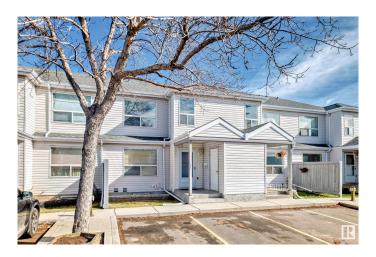

## \$277,500

3 Bedroom, 2.00 Bathroom, 1,272 sqft Condo / Townhouse on 0.00 Acres

Tawa, Edmonton, AB

Welcome to the serene and family-oriented community of Parkside. This air-conditioned, three-bedroom, two-story townhome features a fully finished basement and is just steps away from a private children's playground, green space, and walking. Benefit from the of two assigned parking stalls situated directly outside the front door, along with an attached storage room on the front porch. Within walking distance to Grey Nuns Hospital, Millwoods Town Centre and the state-of-the L terminal, this property is an excellent choice for a small, growing family looking for a low maintenance home in a great location.

# **Community Information**

Address 75 603 Youville

Area Edmonton

Subdivision Tawa

City Edmonton
County ALBERTA

Province AB

Postal Code T6L 6V8

#### **Exterior**

Exterior Wood, Vinyl

Exterior Features Airport Nearby, Low Maintenance Landscape, Shopping Nearby, Private

Park Access, Partially Fenced

Roof Asphalt Shingles

Construction Wood, Vinyl

Foundation Concrete Perimeter