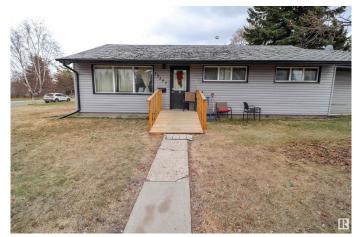

## \$320,000

3 Bedroom, 1.00 Bathroom, 981 sqft Single Family on 0.00 Acres

Wellington, Edmonton, AB

55'x120' RS Zoned CORNER LOT in Wellington! This property is ideal for future investment & is located across the street from a large park. It is a 3 bedroom, 1 bath home with a large double detached garage. There is also an additional unfinished bonus room that is not included in measurements. A full renovation was done in 2010 with kitchen, floors, bath & windows. Furnace (2013) & Hot Water Tank (2023).

Built in 1958