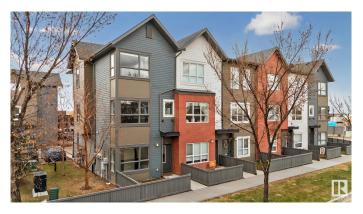

## **\$344,900 - 23 2560 Pegasus Boulevard, Edmonton**

MLS® #E4432335

## \$344,900

3 Bedroom, 2.50 Bathroom, 1,535 sqft Condo / Townhouse on 0.00 Acres

Griesbach, Edmonton, AB

This charming 3-bedroom, 2.5-bathroom townhome in Griesbach delivers comfort, convenience, and community. The open-concept layout boasts a large kitchen, sun-filled living room, and dining space designed for gathering. With an additional living area that's perfect for a home office or playroom, the home adapts easily to your lifestyle. The primary suite features a private ensuite, and two more bedrooms provide flexible options for family or guests. Steps away from schools, parks, transit, and a public pool, this is where home meets lifestyle.

Parking-Visitor, Vinyl Windows

Parking Single Garage Attached

Interior

Interior Features ensuite bathroom

Appliances Dishwasher-Built-In, Garage Opener, Microwave Hood Fan,

Refrigerator, Stacked Washer/Dryer, Stove-Electric, Window Coverings