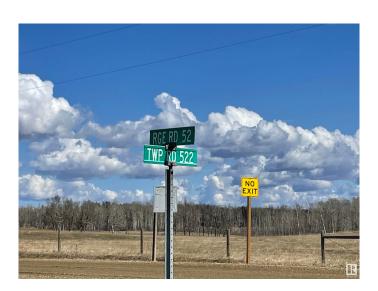

# \$349,900 - Twp 522 Range Road 52, Rural Parkland County

MLS® #E4432447

### \$349,900

0 Bedroom, 0.00 Bathroom, Rural on 130.00 Acres

None, Rural Parkland County, AB

130 Acres of Land is waiting for your Dream Home! Rolling Hills, Plenty of Trees. Close to Seba Beach, a short 10 minute drive. Close access to Secondary Hwys and HWY 16.

## **Community Information**

Address Twp 522 Range Road 52
Area Rural Parkland County

Subdivision None

City Rural Parkland County

County ALBERTA

Province AB

Postal Code T0E 2K0