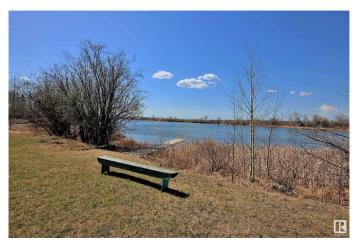

### \$279,900

0 Bedroom, 0.00 Bathroom, Rural on 0.25 Acres

Point Alison, Rural Parkland County, AB

LAKEFRONT PROPERTY! Located @ Point Alison a unique GATED SUMMER VILLAGE with water on 3 sides, just 37 MINUTES FROM EDMONTON and walking distance into Wabamun. Home to an endless variety of birds and wildlife. This 100' wide lot is READY FOR YOUR DREAM CABIN and years of enjoyment and yes you would OWN RIGHT UP TO THE WATER'S EDGE. West facing will CAPTURE ALL THE SUNSETS or stay up all night on the full moon. This QUIET BAY IS PROTECTED from winds and big storms on the lake perfect for a variety of docks and boats. WALKING TRAILS wind through the forest behind where you can see all that nature has to offer. YEAR ROUND USE and access on the lake just minutes from home! No time line restrictions on building also no extended RV use.

### **Exterior**

Exterior Features Backs Onto Lake, Backs Onto Park/Trees, Flat Site, Waterfront Property