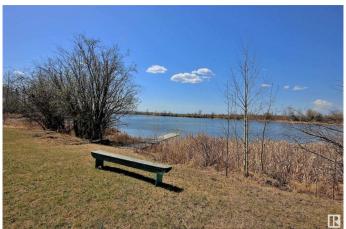

## \$289,900

0 Bedroom, 0.00 Bathroom, Rural on 0.30 Acres

Point Alison, Rural Parkland County, AB

LAKEFRONT PROPERTY! Located @ Point Alison a unique GATED SUMMER VILLAGE with water on 3 sides, just 37 MINUTES FROM EDMONTON and walking distance into Wabamun. Home to an endless variety of birds and wildlife. This 100' wide lot is READY FOR YOUR DREAM CABIN and years of enjoyment and yes you would OWN RIGHT UP TO THE WATER'S EDGE. West facing will CAPTURE ALL THE SUNSETS or stay up all night on the full moon. This QUIET BAY IS PROTECTED from winds and big storms on the lake perfect for a variety of docks and boats. WALKING TRAILS wind through the forest behind where you can see all that nature has to offer. YEAR ROUND USE and access on the lake just minutes from home! No time line restrictions on building also no extended RV use.