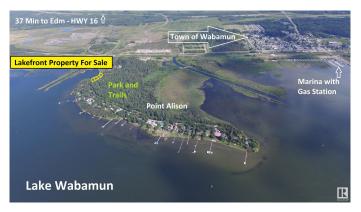

## \$289,900

0 Bedroom, 0.00 Bathroom, Rural on 0.30 Acres

Point Alison, Rural Parkland County, AB

LAKEFRONT PROPERTY! Located @ Point Alison a unique GATED SUMMER VILLAGE with water on 3 sides, just 37 MINUTES FROM EDMONTON and walking distance into Wabamun. Home to an endless variety of birds and wildlife. This 100' wide lot is READY FOR YOUR DREAM CABIN and years of enjoyment and yes you would OWN RIGHT UP TO THE WATER'S EDGE. West facing will CAPTURE ALL THE SUNSETS or stay up all night on the full moon. This QUIET BAY IS PROTECTED from winds and big storms on the lake perfect for a variety of docks and boats. WALKING TRAILS wind through the forest behind where you can see all that nature has to offer. YEAR ROUND USE and access on the lake just minutes from home! No time line restrictions on building also no extended RV use.

#### **Exterior**

Exterior Features Backs Onto Lake, Backs Onto Park/Trees, Beach Access, Flat Site,

Waterfront Property