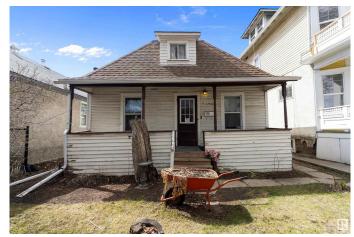

### \$149.000

2 Bedroom, 2.00 Bathroom, 767 sqft Single Family on 0.00 Acres

Parkdale (Edmonton), Edmonton, AB

INVESTOR ALERT! Build to suit or live in. Super SEMI BUNGALOW with FRONT PORCH VERANDAH. 1 bedroom on main floor, one on upper level. NEWER FURNACE, NEWER WINDOWS plus CENTRAL AIR CONDITIONING. Second bedroom converted into a 3 pc. main floor bathroom with laundry. This PARKDALE home is cute great lot location. Lot size is 33 ft. x 120 ft. Excellent location minutes to Downtown Edmonton, close to all amenities & public transportation the area has to offer.

Year Built 1913

Type Single Family

Sub-Type Detached Single Family

Style Bungalow

Status Active

## **Exterior**

Exterior Wood, Vinyl

Exterior Features Back Lane, Playground Nearby, Public Transportation, Schools,

Shopping Nearby, See Remarks

Lot Description 10.01x36.6

Roof Asphalt Shingles

Construction Wood, Vinyl