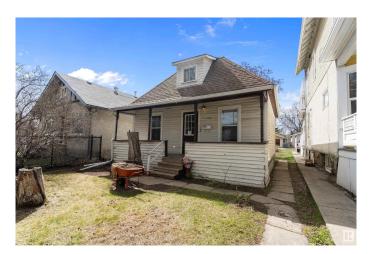

### \$149.000

2 Bedroom, 2.00 Bathroom, 767 sqft Single Family on 0.00 Acres

Parkdale (Edmonton), Edmonton, AB

INVESTOR ALERT! Build to suit or live in. Super SEMI BUNGALOW with FRONT PORCH VERANDAH. 1 bedroom on main floor, one on upper level. NEWER FURNACE, NEWER WINDOWS plus CENTRAL AIR CONDITIONING. Second bedroom converted into a 3 pc. main floor bathroom with laundry. This PARKDALE home is cute great lot location. Lot size is 33 ft. x 120 ft. Excellent location minutes to Downtown Edmonton, close to all amenities & public transportation the area has to offer.

Year Built 1913

Type Single Family

Sub-Type Detached Single Family

Style Bungalow

Status Active

## **Exterior**

Exterior Wood, Vinyl

Exterior Features Back Lane, Playground Nearby, Public Transportation, Schools,

Shopping Nearby, See Remarks

Lot Description 10.01x36.6

Roof Asphalt Shingles

Construction Wood, Vinyl