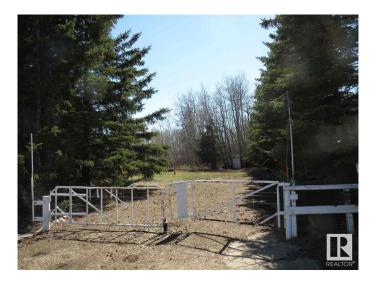

#### \$119,900

0 Bedroom, 0.00 Bathroom, Rural on 0.46 Acres

Hastings Lake, Rural Strathcona County, AB

Build your dream home on a beautiful 0.46 acre lot at Hastings Lake. Nice and private yard has power, gas, telephone, cistern and septic holding tank. Enjoy the lakeside living 30 minutes to Edmonton.

# Exterior

Exterior Features Private Setting, Treed Lot