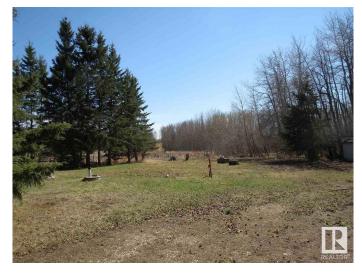

#### \$119,900

0 Bedroom, 0.00 Bathroom, Rural on 0.46 Acres

Hastings Lake, Rural Strathcona County, AB

Build your dream home on a beautiful 0.46 acre lot at Hastings Lake. Nice and private yard has power, gas, telephone, cistern and septic holding tank. Enjoy the lakeside living 30 minutes to Edmonton.

# Exterior

Exterior Features Private Setting, Treed Lot