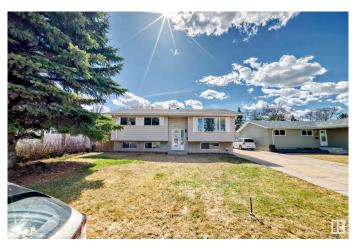

## \$399,999

4 Bedroom, 2.50 Bathroom, 1,109 sqft Single Family on 0.00 Acres

Kameyosek, Edmonton, AB

Located in the desirable neighbourhood of Kameyosek. This 3+1 bedroom bi-level is situated on a huge lot with a double detached garage in the back. Upstairs features a master bedroom with ensuite, 2 additional good size bedrooms with 4-pc main bathroom, and spacious dining room leading to huge deck perfect for family entertainment. Downstairs has a seperate entrance to the basement with a second kitchen and a spacious bedroom. This property is also full landscaped and is walking distance to Grey Nuns Hospital, Tawa Centre, Millwoods Town Centre, Schools, Parks, LRT and More! Location is A+

# **Exterior**

Exterior Wood, Stucco, Vinyl

Exterior Features Flat Site, Landscaped, Playground Nearby, Public Transportation,

Schools, Shopping Nearby, See Remarks

Roof Asphalt Shingles

Construction Wood, Stucco, Vinyl