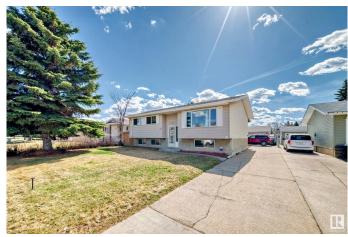

## \$399,999

4 Bedroom, 2.50 Bathroom, 1,109 sqft Single Family on 0.00 Acres

Kameyosek, Edmonton, AB

Located in the desirable neighbourhood of Kameyosek. This 3+1 bedroom bi-level is situated on a huge lot with a double detached garage in the back. Upstairs features a master bedroom with ensuite, 2 additional good size bedrooms with 4-pc main bathroom, and spacious dining room leading to huge deck perfect for family entertainment. Downstairs has a seperate entrance to the basement with a second kitchen and a spacious bedroom. This property is also full landscaped and is walking distance to Grey Nuns Hospital, Tawa Centre, Millwoods Town Centre, Schools, Parks, LRT and More! Location is A+

# **Exterior**

Exterior Wood, Stucco, Vinyl

Exterior Features Flat Site, Landscaped, Playground Nearby, Public Transportation,

Schools, Shopping Nearby, See Remarks

Roof Asphalt Shingles

Construction Wood, Stucco, Vinyl