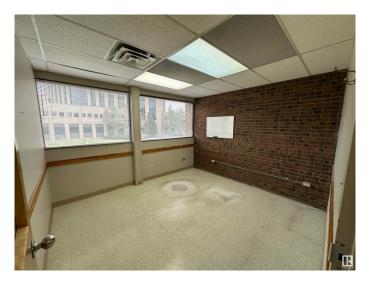

## \$240,000

0 Bedroom, 0.00 Bathroom, Office on 0.00 Acres

South Lethbridge City, Lethbridge, AB

Fully Developed Unit: Includes several offices, open work area and reception. Central Location: Conveniently situated in the heart of downtown, the property offers immediate access to a wide range of nearby amenities, including restaurants, shops, professional services, and public transit. Functionality: Property can uniquely accommodate a wide variety of professional users. Elevator Serviced Building and professionally managed property.