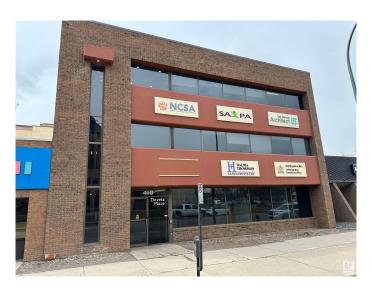

# \$240,000 - 200 410 Stafford Drive, Lethbridge

MLS® #E4432786

## \$240,000

0 Bedroom, 0.00 Bathroom, Office on 0.00 Acres

South Lethbridge City, Lethbridge, AB

Fully Developed Unit: Includes several offices, open work area and reception. Central Location: Conveniently situated in the heart of downtown, the property offers immediate access to a wide range of nearby amenities, including restaurants, shops, professional services, and public transit. Functionality: Property can uniquely accommodate a wide variety of professional users. Elevator Serviced Building and professionally managed property.