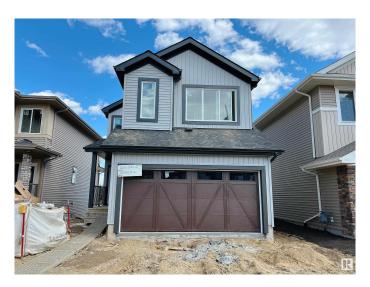

# \$778,000 - 2603 208 Street, Edmonton

MLS® #E4432827

# \$778,000

6 Bedroom, 4.00 Bathroom, 1,916 sqft Single Family on 0.00 Acres

The Uplands, Edmonton, AB

Welcome to this beautifully designed open-to-above ceiling home offering an abundance of natural light and breathtaking pond views. This rare walkout property backs directly onto the water, providing serene views and direct access to nature from your own backyard. The main floor features a spacious bedroom and a full bathroomâ€"perfect for guests or multi-generational living. Downstairs, the fully finished legal basement boasts two oversized bedrooms, a separate entrance, and a complete setup ideal for rental income or extended family. Don't miss this incredible opportunity for luxurious living with income potential in a prime location!

# **Essential Information**

MLS® # E4432827 Price \$778,000

Bedrooms 6 Bathrooms 4.00

Full Baths 4

Square Footage 1,916 Acres 0.00 Year Built 2025

Type Single Family

Sub-Type Detached Single Family

Style 2 Storey
Status Active