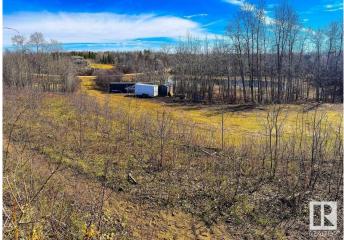

#### \$250,000

0 Bedroom, 0.00 Bathroom, Rural on 4.70 Acres

Lakewood Acres, Rural Strathcona County, AB

For more information, please click on "View Listing on Realtor Website". Discover 4.7 acres of raw land in Lakewood Acres, just 25 mins from SE Edmonton. Backing onto 50 acres of greenspace and adjacent to 40 more, enjoy privacy, nature, and abundant wildlife. The land features a hill, water body on the south edge, and a treed area with walking trails - ideal for a retreat or future build. Fully fenced with welded wire, it's perfect for dogs and includes a round pen for horses. A gated driveway is in place, with a small shed included and a 40' seacan available. Services are at the property line. A rare opportunity to own scenic land with character and potential.