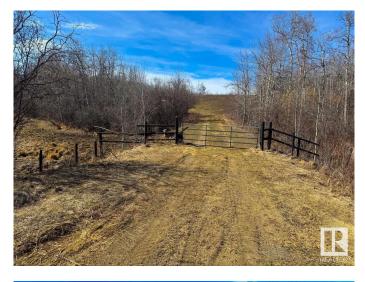

#### \$250,000

0 Bedroom, 0.00 Bathroom, Rural on 4.70 Acres

Lakewood Acres, Rural Strathcona County, AB

For more information, please click on "View Listing on Realtor Website". Discover 4.7 acres of raw land in Lakewood Acres, just 25 mins from SE Edmonton. Backing onto 50 acres of greenspace and adjacent to 40 more, enjoy privacy, nature, and abundant wildlife. The land features a hill, water body on the south edge, and a treed area with walking trails - ideal for a retreat or future build. Fully fenced with welded wire, it's perfect for dogs and includes a round pen for horses. A gated driveway is in place, with a small shed included and a 40' seacan available. Services are at the property line. A rare opportunity to own scenic land with character and potential.