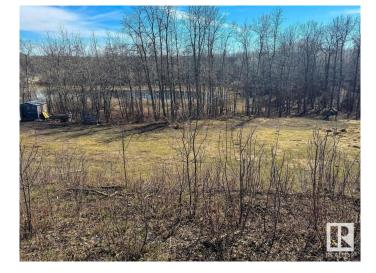

#### \$250,000

0 Bedroom, 0.00 Bathroom, Rural on 4.70 Acres

Lakewood Acres, Rural Strathcona County, AB

For more information, please click on "View Listing on Realtor Website". Discover 4.7 acres of raw land in Lakewood Acres, just 25 mins from SE Edmonton. Backing onto 50 acres of greenspace and adjacent to 40 more, enjoy privacy, nature, and abundant wildlife. The land features a hill, water body on the south edge, and a treed area with walking trails - ideal for a retreat or future build. Fully fenced with welded wire, it's perfect for dogs and includes a round pen for horses. A gated driveway is in place, with a small shed included and a 40' seacan available. Services are at the property line. A rare opportunity to own scenic land with character and potential.