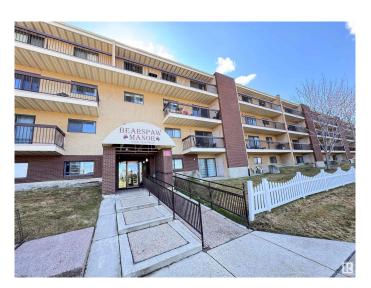

# \$109,900 - 110 10511 19 Avenue, Edmonton

MLS® #E4432930

## \$109,900

1 Bedroom, 1.00 Bathroom, 687 sqft Condo / Townhouse on 0.00 Acres

Keheewin, Edmonton, AB

Conveniently located in the desired south Edmonton community of Keheewin, right across from the Keheewin Park with ample of green space; This large one-bedroom unit features bright and spacious living room and dining area; in-suite laundry equipped with new stacked washer and dryer; sliding door to a huge patio with extra storage room; underground heated parking provides comfort and extra security. Building is quiet with adults only, very well taking care with full time caretaker onsite; Close to YMCA, LRT and public transportation with easy access to Anthony Henday Drive.

### **Exterior**

Exterior Wood, Brick, Stucco

Exterior Features Fenced, Landscaped, Park/Reserve, Playground Nearby, Schools,

**Shopping Nearby** 

Roof Asphalt Shingles

Construction Wood, Brick, Stucco
Foundation Concrete Perimeter