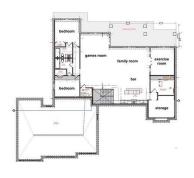

#### **Essential Information**

MLS® # E4433053 Price \$1,750,000

Bedrooms 5
Bathrooms 4.50
Full Baths 4

Half Baths

Type

Square Footage 2,874
Acres 1.00
Year Built 2025

Sub-Type Detached Single Family

Rural

#### Interior

Interior Features ensuite bathroom

Heating Forced Air-2, Natural Gas

Fireplace Yes
Stories 2
Has Basement Yes

Basement Full, Finished