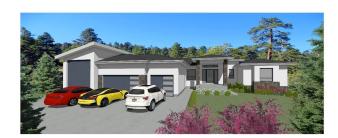

# \$1,750,000 - 73 26409 Twp Road 532 A, Rural Parkland County

MLS® #E4433053

# \$1,750,000

5 Bedroom, 4.50 Bathroom, 2,874 sqft Rural on 1.00 Acres

Spring Meadow Estates, Rural Parkland County, AB

Built in 2025

#### **Essential Information**

MLS® # E4433053 Price \$1,750,000

Bedrooms 5
Bathrooms 4.50
Full Baths 4

Half Baths

Type

Square Footage 2,874
Acres 1.00
Year Built 2025

Sub-Type Detached Single Family

Rural

1

Style Bungalow

Status Active