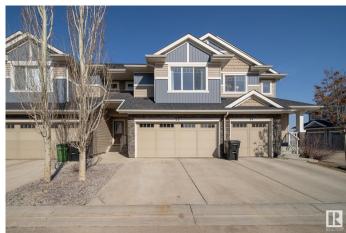

# \$364,900 - 33 2004 Trumpeter Way, Edmonton

MLS® #E4433064

## \$364,900

3 Bedroom, 2.50 Bathroom, 1,446 sqft Condo / Townhouse on 0.00 Acres

Trumpeter Area, Edmonton, AB

Here is your opportunity to won this Absolutely Immaculate Townhome in Trumpeter!!
Complete with 3 bedrooms, a bonus room, upstairs laundry, 3 bathrooms, GORGEOUS kitchen space with stainless appliances, quartz counters, island with eating bar space, a double attached garage AND A FULLY FINISHED BASEMENT!! It is so bright inside, this home is a dream! Private yard and super close to Lois Hole Provincial Park, trails, St. Albert or the West end of Edmonton!

# **Community Information**

Address 33 2004 Trumpeter Way

Area Edmonton

Subdivision Trumpeter Area

City Edmonton
County ALBERTA

Province AB

Postal Code T5S 0J9

#### **Amenities**

Amenities Deck, Detectors Smoke

Parking Spaces 4

Parking Double Garage Attached

### **Exterior**

Exterior Wood, Vinyl

Exterior Features Environmental Reserve, Fenced, Golf Nearby, Landscaped, Low

Maintenance Landscape, Park/Reserve, Recreation Use

Roof Asphalt Shingles

Construction Wood, Vinyl