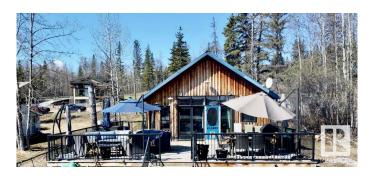

## \$725,500

2 Bedroom, 1.00 Bathroom, 791 sqft Rural on 0.25 Acres

Lakeview\_CPAR, Rural Parkland County, AB

Lakefront living awaits on Lake Wabamun in the gated Summer Village of Lakeview! This charming 2-bedroom, 4-season home (built in 2005) is fully turn-key â€" furniture, float dock, pontoon boat, and seadoo included. Enjoy in-floor heating, vaulted ceilings, easy-care finishes, and a bright, open layout. Step onto the expansive new deck with breathtaking lake views, perfect for relaxing or entertaining. The drive-through garage and multiple storage options offer ultimate convenience. Sitting on a private, fully fenced ¼ acre near the end of the village and less than 5 minutes to Wabamun's shops, this is the lake escape you've been waiting for!

**Amenities** 

Features Deck, Fire Pit, Lake Privileges, Vaulted Ceiling, Vinyl Windows, Natural

Gas BBQ Hookup

Interior

Heating In Floor Heat System, Natural Gas

Stories 1

Has Basement Yes

Basement None, No Basement

**Exterior** 

Exterior Wood

Exterior Features Boating, Fenced, Gated Community, Lake Access Property, Lake View,

No Through Road, Recreation Use, Schools, Shopping Nearby,

Waterfront Property

Construction Wood Foundation Block