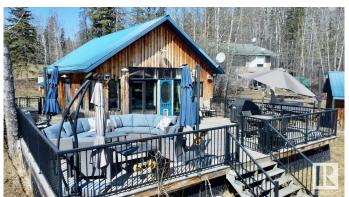

## \$725,500

2 Bedroom, 1.00 Bathroom, 791 sqft Rural on 0.25 Acres

Lakeview\_CPAR, Rural Parkland County, AB

Lakefront living awaits on Lake Wabamun in the gated Summer Village of Lakeview! This charming 2-bedroom, 4-season home (built in 2005) is fully turn-key â€" furniture, float dock, pontoon boat, and seadoo included. Enjoy in-floor heating, vaulted ceilings, easy-care finishes, and a bright, open layout. Step onto the expansive new deck with breathtaking lake views, perfect for relaxing or entertaining. The drive-through garage and multiple storage options offer ultimate convenience. Sitting on a private, fully fenced ¼ acre near the end of the village and less than 5 minutes to Wabamun's shops, this is the lake escape you've been waiting for!

**Amenities** 

Features Deck, Fire Pit, Lake Privileges, Vaulted Ceiling, Vinyl Windows, Natural

Gas BBQ Hookup

Interior

Heating In Floor Heat System, Natural Gas

Stories 1

Has Basement Yes

Basement None, No Basement

**Exterior** 

Exterior Wood

Exterior Features Boating, Fenced, Gated Community, Lake Access Property, Lake View,

No Through Road, Recreation Use, Schools, Shopping Nearby,

Waterfront Property

Construction Wood Foundation Block