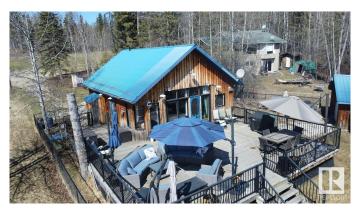

## \$725,500

2 Bedroom, 1.00 Bathroom, 791 sqft Rural on 0.25 Acres

Lakeview\_CPAR, Rural Parkland County, AB

Lakefront living awaits on Lake Wabamun in the gated Summer Village of Lakeview! This charming 2-bedroom, 4-season home (built in 2005) is fully turn-key â€" furniture, float dock, pontoon boat, and seadoo included. Enjoy in-floor heating, vaulted ceilings, easy-care finishes, and a bright, open layout. Step onto the expansive new deck with breathtaking lake views, perfect for relaxing or entertaining. The drive-through garage and multiple storage options offer ultimate convenience. Sitting on a private, fully fenced ¼ acre near the end of the village and less than 5 minutes to Wabamun's shops, this is the lake escape you've been waiting for!

**Amenities** 

Features Deck, Fire Pit, Lake Privileges, Vaulted Ceiling, Vinyl Windows, Natural

Gas BBQ Hookup

Interior

Heating In Floor Heat System, Natural Gas

Stories 1

Has Basement Yes

Basement None, No Basement

**Exterior** 

Exterior Wood

Exterior Features Boating, Fenced, Gated Community, Lake Access Property, Lake View,

No Through Road, Recreation Use, Schools, Shopping Nearby,

Waterfront Property

Construction Wood Foundation Block