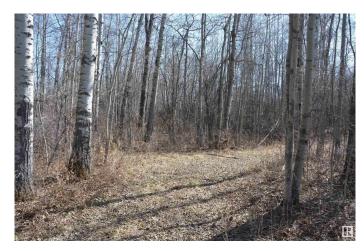

### \$149,900

0 Bedroom, 0.00 Bathroom, Rural on 2.06 Acres

Heather Downs, Rural Lac Ste. Anne County, AB

Discover the perfect spot to build your dream home on this 2+ acre treed lot, ideally situated just off Highway 43 and Township Road 540 â€" west of Edmonton. Conveniently located near Stony Plain & Spruce Grove, you'll enjoy easy access to shopping, services, & a four-lane highway for an effortless commute. This property, labeled as Lot 30 on the subdivision map, has already been brushed & cleared for a future home, with the potential for a walk-out design. The lot sides onto tranquil greenspace and ponds to both the north & south, providing privacy, beautiful natural surroundings, & plenty of space to explore. Features include: Possible walk-out basement potential, Surrounded by newer homes in a growing subdivision, Lot appears surveyed at the rear, Family-friendly environment â€" catch frogs with the kids in the nearby ponds! This is a wonderful opportunity to set down roots in a peaceful, natural setting with all the benefits of nearby amenities. Don't miss your chance to build your ideal lifestyle here!