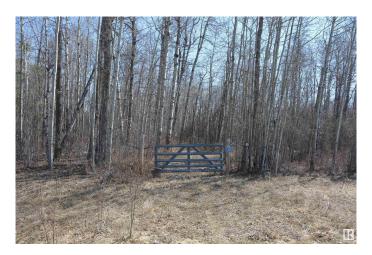

### \$149,900

0 Bedroom, 0.00 Bathroom, Rural on 2.06 Acres

Heather Downs, Rural Lac Ste. Anne County, AB

Discover the perfect spot to build your dream home on this 2+ acre treed lot, ideally situated just off Highway 43 and Township Road 540 â€" west of Edmonton. Conveniently located near Stony Plain & Spruce Grove, you'll enjoy easy access to shopping, services, & a four-lane highway for an effortless commute. This property, labeled as Lot 30 on the subdivision map, has already been brushed & cleared for a future home, with the potential for a walk-out design. The lot sides onto tranquil greenspace and ponds to both the north & south, providing privacy, beautiful natural surroundings, & plenty of space to explore. Features include: Possible walk-out basement potential, Surrounded by newer homes in a growing subdivision, Lot appears surveyed at the rear, Family-friendly environment â€" catch frogs with the kids in the nearby ponds! This is a wonderful opportunity to set down roots in a peaceful, natural setting with all the benefits of nearby amenities. Don't miss your chance to build your ideal lifestyle here!