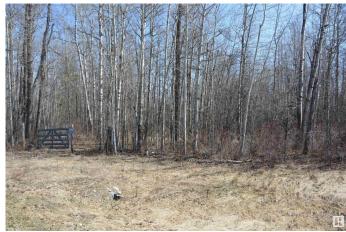

### \$149,900

0 Bedroom, 0.00 Bathroom, Rural on 2.06 Acres

Heather Downs, Rural Lac Ste. Anne County, AB

Discover the perfect spot to build your dream home on this 2+ acre treed lot, ideally situated just off Highway 43 and Township Road 540 â€" west of Edmonton. Conveniently located near Stony Plain & Spruce Grove, you'll enjoy easy access to shopping, services, & a four-lane highway for an effortless commute. This property, labeled as Lot 30 on the subdivision map, has already been brushed & cleared for a future home, with the potential for a walk-out design. The lot sides onto tranquil greenspace and ponds to both the north & south, providing privacy, beautiful natural surroundings, & plenty of space to explore. Features include: Possible walk-out basement potential, Surrounded by newer homes in a growing subdivision, Lot appears surveyed at the rear, Family-friendly environment â€" catch frogs with the kids in the nearby ponds! This is a wonderful opportunity to set down roots in a peaceful, natural setting with all the benefits of nearby amenities. Don't miss your chance to build your ideal lifestyle here!