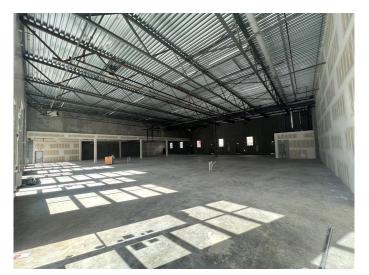

# \$3,913,000 - 3135,3140,3145,3150,3155, 6520 36 Street Ne, Calgary

MLS® #A2084740

\$3,913,000

0 Bedroom, 0.00 Bathroom, Commercial on 0.00 Acres

Saddleridge Industrial, Calgary, Alberta

These brand-new, unused units encompass a total of 12,422 square feet of sellable space (1 big overhead door can be added to these units) with over 100 common shared parking stalls these units offer numerous exciting business possibilities. Situated just off bustling 36 Street NE, this property is conveniently located minutes away from the Calgary Airport, residential areas, Superstore, and a plethora of hotels. These units are classified under the I-B zoning, permitting a wide range of potential uses, including but not limited to Health Care Services, Catering Services, Computer Games Facilities, Convenience Food Stores, Financial Institutions, General Industrial endeavors, Instructional Facilities, Offices,

Built in 2019