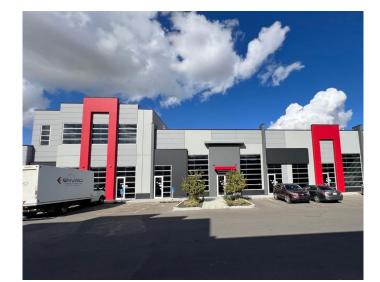

# \$3,913,000 - 3135,3140,3145,3150,3155, 6520 36 Street Ne, Calgary

MLS® #A2084740

\$3,913,000

0 Bedroom, 0.00 Bathroom, Commercial on 0.00 Acres

Saddleridge Industrial, Calgary, Alberta

These brand-new, unused units encompass a total of 12,422 square feet of sellable space (1 big overhead door can be added to these units) with over 100 common shared parking stalls these units offer numerous exciting business possibilities. Situated just off bustling 36 Street NE, this property is conveniently located minutes away from the Calgary Airport, residential areas, Superstore, and a plethora of hotels. These units are classified under the I-B zoning, permitting a wide range of potential uses, including but not limited to Health Care Services, Catering Services, Computer Games Facilities, Convenience Food Stores, Financial Institutions, General Industrial endeavors, Instructional Facilities, Offices,

## **Community Information**

Address 3135,3140,3145,3150,3155, 6520 36 Street Ne

Subdivision Saddleridge Industrial

City Calgary
County Calgary
Province Alberta
Postal Code T3J 4C8