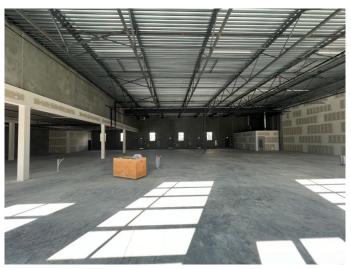

# \$3,913,000 - 3135,3140,3145,3150,3155, 6520 36 Street Ne, Calgary

MLS® #A2084740

\$3,913,000

0 Bedroom, 0.00 Bathroom, Commercial on 0.00 Acres

Saddleridge Industrial, Calgary, Alberta

These brand-new, unused units encompass a total of 12,422 square feet of sellable space (1 big overhead door can be added to these units) with over 100 common shared parking stalls these units offer numerous exciting business possibilities. Situated just off bustling 36 Street NE, this property is conveniently located minutes away from the Calgary Airport, residential areas, Superstore, and a plethora of hotels. These units are classified under the I-B zoning, permitting a wide range of potential uses, including but not limited to Health Care Services, Catering Services, Computer Games Facilities, Convenience Food Stores, Financial Institutions, General Industrial endeavors, Instructional Facilities, Offices,

Built in 2019