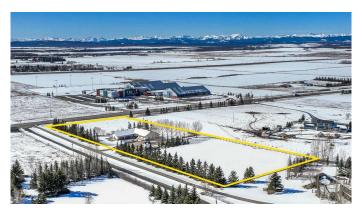

# **\$1,698,000 - 33022 Township Road 250, Rural Rocky View County**

MLS® #A2194997

# \$1,698,000

3 Bedroom, 3.00 Bathroom, 3,211 sqft Residential on 4.00 Acres

Springbank, Rural Rocky View County, Alberta

This 4-ACRE property at 33022 Township Road 250 in Springbank is awaiting final approval for rezoning to "Airport Interface," having already passed the first two readings under Motion C2 at the December 11, 2024, Rocky View County meeting. If fully approved, this designation would support commercial and aviation-compatible development, making it a strategic acquisition for investors looking to capitalize on the area's transformation.

The existing spacious 3,000+ sq. ft. BUNGALOW offers immediate rental income potential, featuring large living areas, two wood-burning fireplaces, a 750 sq. ft. deck with MOUNTAIN VIEWS, and an oversized 4-CAR GARAGE. The partially developed basement with a bathroom rough-in provides additional flexibility for customization or added value. Additionally, the 4-acre lot offers space for a hobby farm, with zoning that allows for up to two horses, making it a great option for those looking to enjoy COUNTRY LIVING while benefiting from FUTURE

#### DEVELOPMENT POTENTIAL.

As development momentum continues in this SOUGHT-AFTER CORRIDOR, this property presents a rare opportunity to invest in a high-growth area poised for commercial expansion. With rising demand for business and aviation-related opportunities, now is the time to secure this exceptional asset before final rezoning approval and further development drive property values even higher.