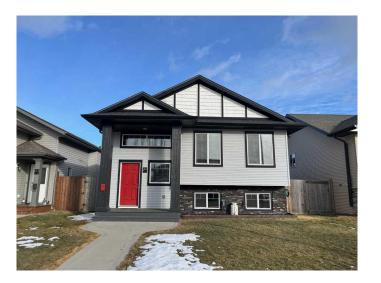

### \$489,900

4 Bedroom, 3.00 Bathroom, 1,218 sqft Residential on 0.11 Acres

Cottonwood Estates, Blackfalds, Alberta

Bright open concept Bi-level with finished basement and oversized detached garage in Cottonwood Estates. Excellent location close to schools, parks, shopping and good highway access, Home has great flow from the Kitchen through to the Living room, good for entertaining or spending time with family. The master bedroom features his and her sinks as well as a walk in closet. The garage has many features such as a big sump for water collecting, heated, ventilation system, welding plugs, and built in shelving. Basement was completed in 2016 and offers 2 big bedrooms with walk in closets, built in speakers in ceiling and walls, a full wet bar, as well as in-floor heating.

#### Interior

Interior Features Central Vacuum, Closet Organizers, No Animal Home, No Smoking

Home, Pantry, Storage, Wet Bar

Appliances Dishwasher, Electric Stove, Microwave, Refrigerator, Washer/Dryer

Heating Forced Air Cooling Central Air