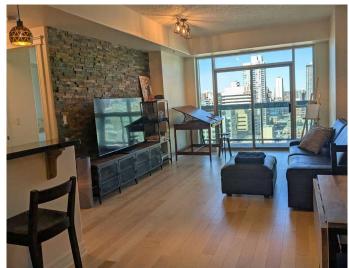

### \$425,900

2 Bedroom, 2.00 Bathroom, 873 sqft Residential on 0.00 Acres

Beltline, Calgary, Alberta

Excellent 2 bdrm / 2 bath unit on the 20th floor in the core of Beltline and 17th ave shops and restaurants. Stunning downtown views from the floor to ceiling windows and oversized balcony (with bbq hookup). Smart floorplan with foyer entrance, open and bright living area, 2 bedrooms on opposite sides, and insuite laundry. Features hardwood flooring, breakfast bar with granite counters, dual basin sinks and stainless steel appliances. Comes with central A/C, titled underground parking and storage, fitness room, rec room, visitor parking, and bicycle storage. 2006 836 15 Ave SW.