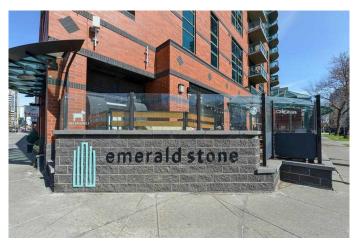

### \$425,900

2 Bedroom, 2.00 Bathroom, 873 sqft Residential on 0.00 Acres

Beltline, Calgary, Alberta

Excellent 2 bdrm / 2 bath unit on the 20th floor in the core of Beltline and 17th ave shops and restaurants. Stunning downtown views from the floor to ceiling windows and oversized balcony (with bbq hookup). Smart floorplan with foyer entrance, open and bright living area, 2 bedrooms on opposite sides, and insuite laundry. Features hardwood flooring, breakfast bar with granite counters, dual basin sinks and stainless steel appliances. Comes with central A/C, titled underground parking and storage, fitness room, rec room, visitor parking, and bicycle storage. 2006 836 15 Ave SW.