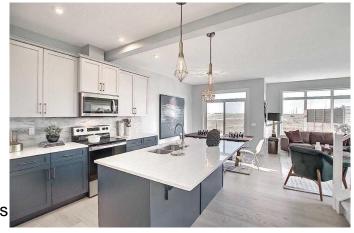

## Key Features:

Elegant Engineered Hardwood Floors: Experience the warmth and durability of high-quality flooring throughout the main living areas.

Modern Tile Work: Beautiful tiles in the washrooms and laundry add a touch of luxury and practicality.

Quartz Countertops: Elegant and durable, the quartz countertops in the kitchen and bathrooms make a statement of luxury.

Electric Fireplace: Cozy up with a contemporary electric fireplace that adds both warmth and ambiance to the living space. Side Entrance: A practical and stylish 8 ft side entrance adds to the home's convenience and charm.

This property is not just a home; it's a statement of modern luxury and comfort. Don't miss out on the opportunity to own this beautiful duplex that perfectly combines functionality with elegance. \*\*\*Note: Front elevation of home and interior photos are of same model for illustration purposes only and not of subject home. Actual style, interior colours and finishes may be different.\*\*\* Call today!