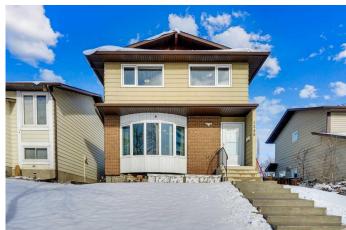

# \$559,000 - 1248 Berkley Drive Nw, Calgary

MLS® #A2201242

# \$559,000

4 Bedroom, 2.00 Bathroom, 1,180 sqft Residential on 0.10 Acres

Beddington Heights, Calgary, Alberta

GREAT HOME!! OLDER BUT
METICULOUSLY WELL CARED. NEWER
HOT WATER TANK, NEWLY PAINTED, A
COUPLE YEAR OLD WASHER AND DRYER.
WELL MAINTAINED GLEAMING CHERRY
HARDWOOD FLOORS AND STAIRS.
BASEMENT HAS A GAME ROOM/MAN
CAVE AND A GUEST ROOM. VERY CLOSE
TO SCHOOLS, SHOPPING AND A COUPLE
OF BLOCK AWAY WALK TO NOSEHILL
PARK. MOVE IN READY.