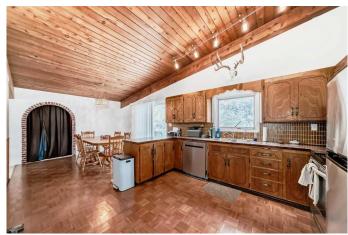

#### Interior

Interior Features High Ceilings, Bookcases

Appliances Dishwasher, Dryer, Electric Range, Refrigerator, Washer

Heating Fireplace(s), Forced Air, Natural Gas

Cooling None
Fireplace Yes