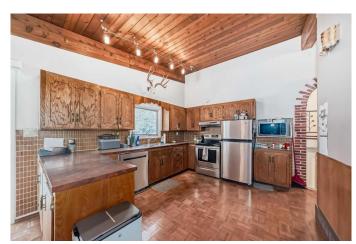

#### Interior

Interior Features High Ceilings, Bookcases

Appliances Dishwasher, Dryer, Electric Range, Refrigerator, Washer

Heating Fireplace(s), Forced Air, Natural Gas

Cooling None
Fireplace Yes