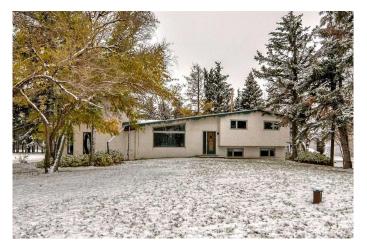

#### \$2,200,000

6 Bedroom, 3.00 Bathroom, 2,204 sqft Residential on 235.00 Acres

NONE, Rural Wheatland County, Alberta

Nestled in the heart of the prairies, surrounded by mature trees you will find this quiet GEM...!! Situated in the County of Wheatland, this property is very commutable to Strathmore, Calgary and the Airport. It includes 235 acres with 50 acres of irrigation rights. Approx 205 acres cultivated with the balance pasture with water. A 2204 sq.ft. home with upgrades such as the bathrooms, furnaces, Hot water Tank and new septic. It has a 26x 32 shop and a Quonset.....

Style Acreage with Residence, 3 Level Split

Status Active

#### **Exterior**

Exterior Features Private Yard, Fire Pit

Lot Description Farm, Creek/River/Stream/Pond

Roof Asphalt Shingle

Construction Stucco Foundation Block