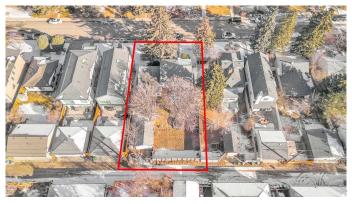

# \$1,099,900

3 Bedroom, 1.00 Bathroom, 1,388 sqft Residential on 0.18 Acres

Tuxedo Park, Calgary, Alberta

Developers & Investors! A rare opportunity to secure a massive 62.5' x 125' lot in the highly sought-after inner-city community of Tuxedo Park. Currently zoned R-C2, with potential for increased density pending the city's proposed blanket re-zoning. This expansive lot offers endless redevelopment possibilities and features a desirable south-facing backyard. Clean title and (non-compliant) RPR available. While there is no access to the house, you are welcome to walk the property. Oversized lots like this are a rare findâ€"don't miss this exceptional investment opportunity!

#### **Essential Information**

MLS® # A2202387 Price \$1,099,900

Bedrooms 3

Bathrooms 1.00

Full Baths 1

Square Footage 1,388
Acres 0.18
Year Built 1947

Type Residential Sub-Type Detached

Style Bungalow

### **Exterior**

Exterior Features Other

Lot Description Front Yard, Lawn, Level, Many Trees, Rectangular Lot

Roof Asphalt Shingle

Construction Stucco

Foundation Poured Concrete