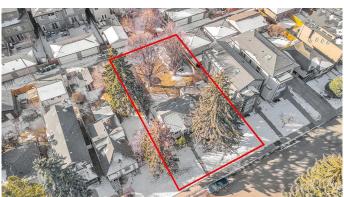

# \$1,099,900

3 Bedroom, 1.00 Bathroom, 1,388 sqft Residential on 0.18 Acres

Tuxedo Park, Calgary, Alberta

Developers & Investors! A rare opportunity to secure a massive 62.5' x 125' lot in the highly sought-after inner-city community of Tuxedo Park. Currently zoned R-C2, with potential for increased density pending the city's proposed blanket re-zoning. This expansive lot offers endless redevelopment possibilities and features a desirable south-facing backyard. Clean title and (non-compliant) RPR available. While there is no access to the house, you are welcome to walk the property. Oversized lots like this are a rare findâ€"don't miss this exceptional investment opportunity!

#### **Essential Information**

MLS® # A2202387 Price \$1,099,900

Bedrooms 3

Bathrooms 1.00

Full Baths 1

Square Footage 1,388
Acres 0.18
Year Built 1947

Type Residential Sub-Type Detached

Style Bungalow

### **Exterior**

Exterior Features Other

Lot Description Front Yard, Lawn, Level, Many Trees, Rectangular Lot

Roof Asphalt Shingle

Construction Stucco

Foundation Poured Concrete